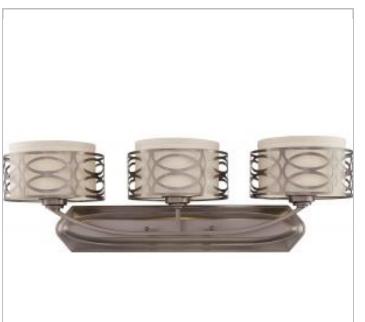

## General

| Finish                    | Hazel Bronze |
|---------------------------|--------------|
| Style                     | Contemporary |
| Number of Lamps           | 3            |
| Height (in.)              | 10.00        |
| Width (in.)               | 31.00        |
| Extension (in.)           | 10.25        |
| Indoor or Outdoor Fixture | Indoor       |