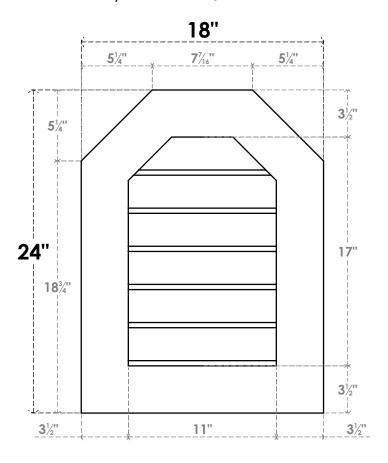

## **GVPOT18X2401SN**

18"W X 24"H OCTAGONAL TOP SURFACE MOUNT PVC GABLE VENT: NON-FUNCTIONAL, W/ 3-1/2"W X 1"P STANDARD FRAME

LOUVER HEIGHT: 2 7/8"

LOUVER QTY: 6

**FRONT** 

SIDE

EKENA MILLWORK 2300 WEST MAIN ST. CLARKSVILLE, TX 75426 TOLL FREE: 866-607-0453 WWW.EKENAMILLWORK.COM