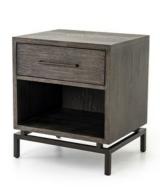

#### **OVERVIEW**

A floating iron base lightens the depth of rich, grey-finished oak, as clean lines lend a tailored look to warm rustic tones. Single drawer plus open shelving offer handy bedside storage. Perfect in pairs.

## PRODUCT DETAILS

**Weight:** 61.73 lb

Colors: Rustic Brass, Autumn Grey

**Materials:** Iron, Oak **Volume:** 6.71 cu ft

#### Overall Dimensions: 22.25"w x 18.25"d x 25.00"h