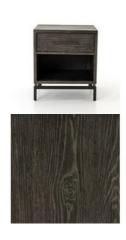

#### **OVERVIEW**

A floating iron base lightens the depth of rich, grey-finished oak, as clean lines lend a tailored look to warm rustic tones. Single drawer plus open shelving offer handy bedside storage. Perfect in pairs.

## PRODUCT DETAILS

**Weight:** 61.73 lb

Colors: Rustic Brass, Autumn Grey

**Materials:** Iron, Oak **Volume:** 6.71 cu ft

#### Overall Dimensions: 22.25"w x 18.25"d x 25.00"h