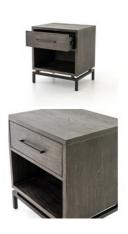

#### **OVERVIEW**

A floating iron base lightens the depth of rich, grey-finished oak, as clean lines lend a tailored look to warm rustic tones. Single drawer plus open shelving offer handy bedside storage. Perfect in pairs.

## PRODUCT DETAILS

**Weight:** 61.73 lb

Colors: Rustic Brass, Autumn Grey

**Materials:** Iron, Oak **Volume:** 6.71 cu ft

#### Overall Dimensions: 22.25"w x 18.25"d x 25.00"h