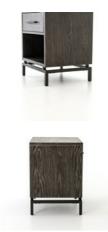

#### **OVERVIEW**

A floating iron base lightens the depth of rich, grey-finished oak, as clean lines lend a tailored look to warm rustic tones. Single drawer plus open shelving offer handy bedside storage. Perfect in pairs.

## PRODUCT DETAILS

**Weight:** 61.73 lb

Colors: Rustic Brass, Autumn Grey

**Materials:** Iron, Oak **Volume:** 6.71 cu ft

#### Overall Dimensions: 22.25"w x 18.25"d x 25.00"h