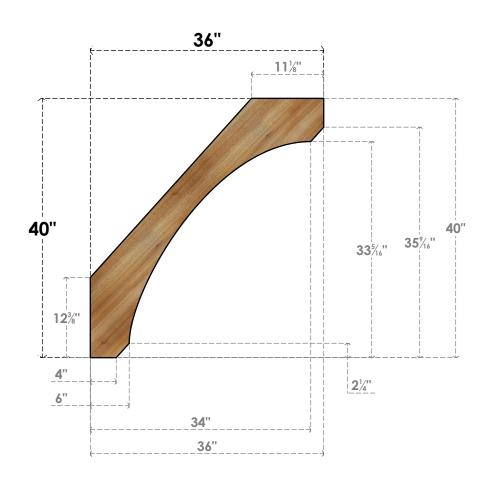

## BRC06X36X40LECOORWR

6"W X 36"D X 40"H LEGACY ROUGH SAWN BRACE, WESTERN RED CEDAR

SIDE