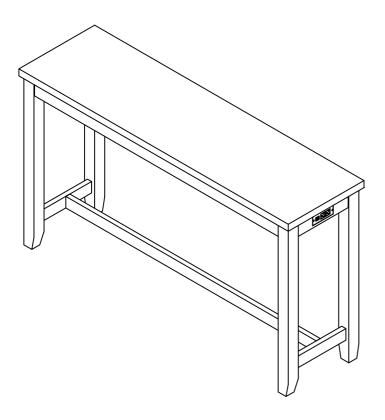

## **HIGHT TABLE**

- Please keep instructions for future reference.
- Check the quantity and irregularity of parts and hardware before you start.

# #1 1pc #2 4pcs #3 2pcs #4 1pc Table Top Leg Side Stretcher Center Stretcher

Allen Wrench M5 Iron Sheet Screw/ #8 x 38mm Screw/ #7 x 20mm