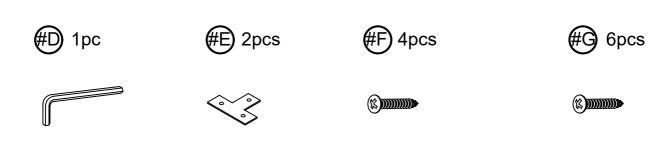

# #1 1pc #2 4pcs #3 2pcs #4 1pc Table Top Leg Side Stretcher Center Stretcher

Allen Wrench M5 Iron Sheet Screw/ #8 x 38mm Screw/ #7 x 20mm