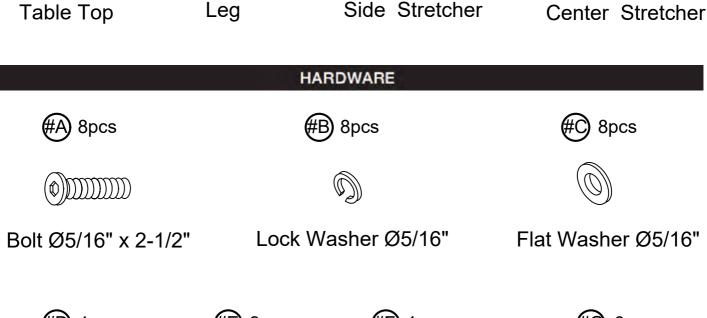

# #1 1pc #2 4pcs #3 2pcs #4 1pc Table Top Leg Side Stretcher Center Stretcher

Allen Wrench M5 Iron Sheet Screw/ #8 x 38mm Screw/ #7 x 20mm