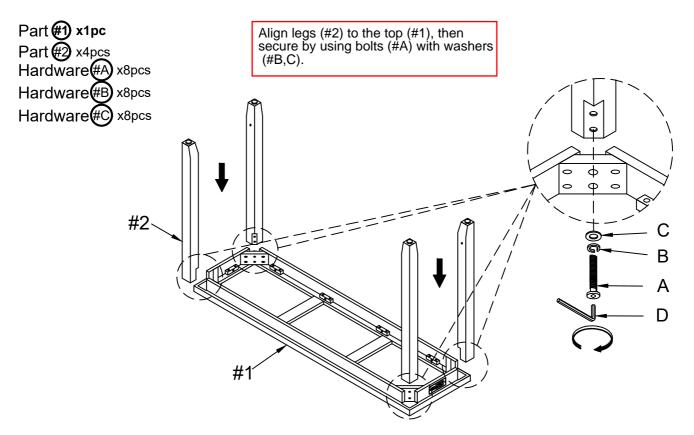

s completed or when instructed to do so.



Save the instructions and store any supplied tools for later maintenance.



After two weeks, check and tighten any loose hardware and repeat again every six months thereafter.

IT IS THE USER'S RESPONSIBILITY TO MAINTAIN THE FURNITURE. THE HARDWARE MAY LOOSEN OVER TIME AND MAY CAUSE THE FURNITURE TO BE WOBBLY AND UNABLE TO SUPPORT ITS INTENDED WEIGHT CAPACITY. THIS MAY LEAD TO COLLAPSE AND MAY CAUSE SERIOUS INJURY.

## **HIGHT TABLE**



- Please keep instructions for future reference.
- Check the quantity and irregularity of parts and hardware before you start.



# #1 1pc #2 4pcs #3 2pcs #4 1pc Table Top Leg Side Stretcher Center Stretcher





Allen Wrench M5 Iron Sheet Screw/ #8 x 38mm Screw/ #7 x 20mm

## **ASSEMBLY INSTRUCTIONS**

1



2



### **ASSEMBLY INSTRUCTIONS**