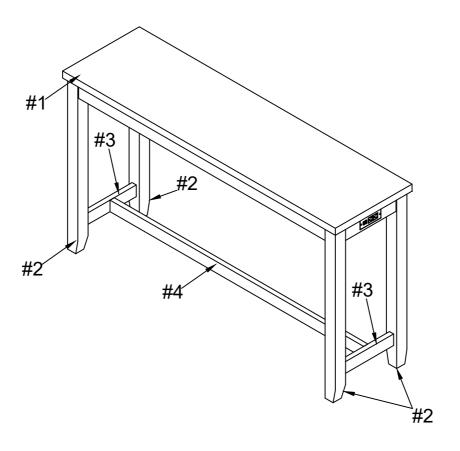

## **HIGHT TABLE**

- Please keep instructions for future reference.
- Check the quantity and irregularity of parts and hardware before you start.

# #1 1pc #2 4pcs #3 2pcs #4 1pc Table Top Leg Side Stretcher Center Stretcher

Allen Wrench M5 Iron Sheet Screw/ #8 x 38mm Screw/ #7 x 20mm