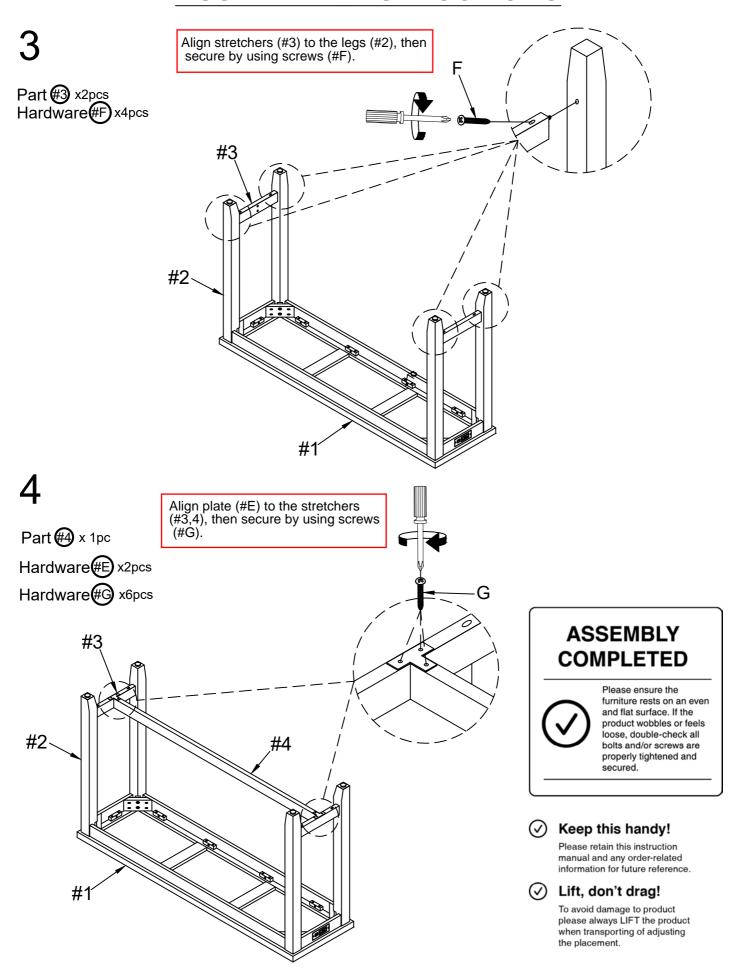

do so.



Save the instructions and store any supplied tools for later maintenance.



After two weeks, check and tighten any loose hardware and repeat again every six months thereafter.

IT IS THE USER'S RESPONSIBILITY TO MAINTAIN THE FURNITURE. THE HARDWARE MAY LOOSEN OVER TIME AND MAY CAUSE THE FURNITURE TO BE WOBBLY AND UNABLE TO SUPPORT ITS INTENDED WEIGHT CAPACITY. THIS MAY LEAD TO COLLAPSE AND MAY CAUSE SERIOUS INJURY.

## **HIGHT TABLE**



- Please keep instructions for future reference.
- Check the quantity and irregularity of parts and hardware before you start.



# #1 1pc #2 4pcs #3 2pcs #4 1pc Table Top Leg Side Stretcher Center Stretcher





Allen Wrench M5 Iron Sheet Screw/ #8 x 38mm Screw/ #7 x 20mm

## **ASSEMBLY INSTRUCTIONS**

1



2



### **ASSEMBLY INSTRUCTIONS**