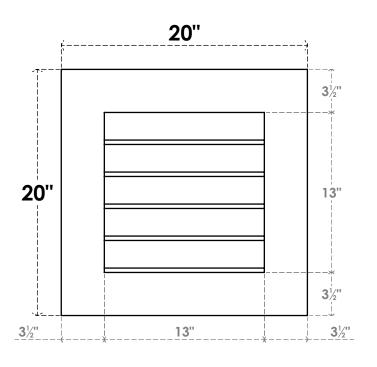

## GVPVE20X2001SN

20"W X 20"H RECTANGLE SURFACE MOUNT PVC GABLE VENT: NON-FUNCTIONAL, W/ 3-1/2"W X 1"P STANDARD FRAME

**FRONT** 

SIDE

LOUVER HEIGHT: 2 5/8"

LOUVER QTY: 5

EKENA MILLWORK 2300 WEST MAIN ST. CLARKSVILLE, TX 75426 TOLL FREE: 866-607-0453 WWW.EKENAMILLWORK.COM