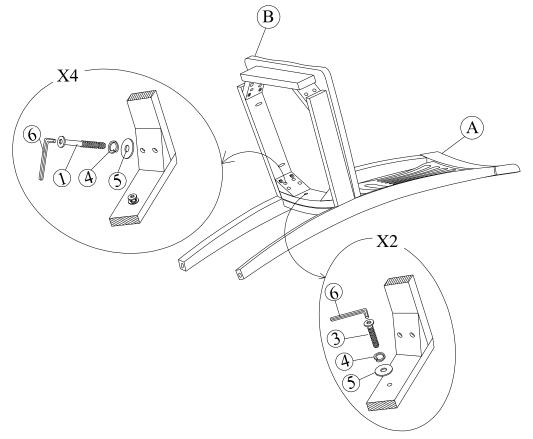

## STEP 1

Attach frame (B) to the back (A) by using bolts (3) and (1) and washers (4) and (5). Tighten with Allen Key (6).

Note: DO NOT tighten any of the bolts, until the chair is assembled, then put on a flat level surface to make sure the chair is level and then tighten the bolts.