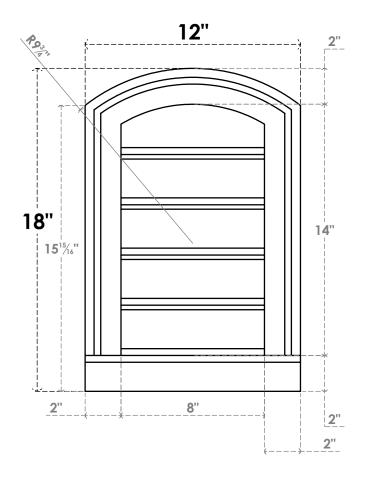

## GVPAR12X1803SF

12"W X 18"H ARCH TOP SURFACE MOUNT PVC GABLE VENT: FUNCTIONAL, W/ 2"W X 2"P **BRICKMOULD SILL FRAME** 

**FRONT** 

SIDE

**VENTING AREA: 8 SQ IN** LOUVER HEIGHT: 2 3/4"

LOUVER QTY: 5

EKENA MILLWORK 2300 WEST MAIN ST. CLARKSVILLE, TX 75426 TOLL FREE: 866-607-0453 WWW.EKENAMILLWORK.COM