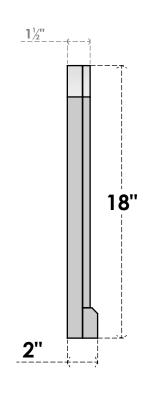

## GVPAR12X1803SF

12"W X 18"H ARCH TOP SURFACE MOUNT PVC GABLE VENT: FUNCTIONAL, W/ 2"W X 2"P **BRICKMOULD SILL FRAME** 

**FRONT** 

SIDE

**VENTING AREA: 8 SQ IN** LOUVER HEIGHT: 2 3/4"

LOUVER QTY: 5

EKENA MILLWORK 2300 WEST MAIN ST. CLARKSVILLE, TX 75426 TOLL FREE: 866-607-0453 WWW.EKENAMILLWORK.COM