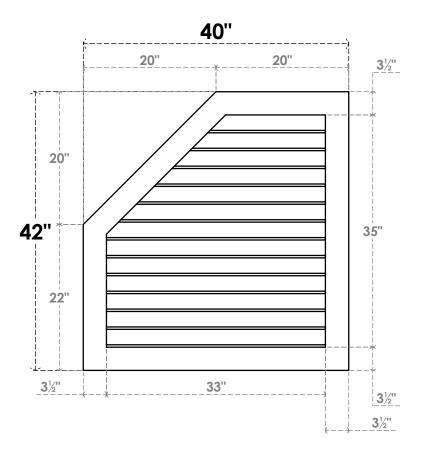

## GVPOL40X4201SN

40"W X 42"H HALF OCTAGON TOP LEFT SURFACE MOUNT PVC GABLE VENT: NON-FUNCTIONAL, W/ 3-1/2"W X 1"P STANDARD FRAME

**FRONT** 

SIDE

LOUVER HEIGHT: 2 3/4" LOUVER QTY: 13

EKENA MILLWORK 2300 WEST MAIN ST. CLARKSVILLE, TX 75426 TOLL FREE: 866-607-0453 WWW.EKENAMILLWORK.COM