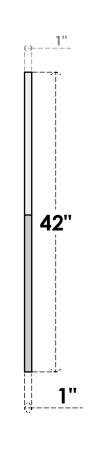

## GVPOL40X4201SN

40"W X 42"H HALF OCTAGON TOP LEFT SURFACE MOUNT PVC GABLE VENT: NON-FUNCTIONAL, W/ 3-1/2"W X 1"P STANDARD FRAME

**FRONT** 

SIDE

LOUVER HEIGHT: 2 3/4" LOUVER QTY: 13

EKENA MILLWORK 2300 WEST MAIN ST. CLARKSVILLE, TX 75426 TOLL FREE: 866-607-0453 WWW.EKENAMILLWORK.COM