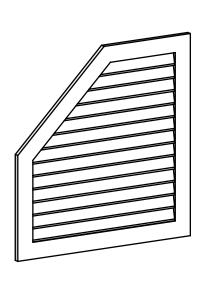

## GVPOL40X4201SN

40"W X 42"H HALF OCTAGON TOP LEFT SURFACE MOUNT PVC GABLE VENT: NON-FUNCTIONAL, W/ 3-1/2"W X 1"P STANDARD FRAME

**FRONT** 

SIDE

LOUVER HEIGHT: 2 3/4" LOUVER QTY: 13

EKENA MILLWORK 2300 WEST MAIN ST. CLARKSVILLE, TX 75426 TOLL FREE: 866-607-0453 WWW.EKENAMILLWORK.COM