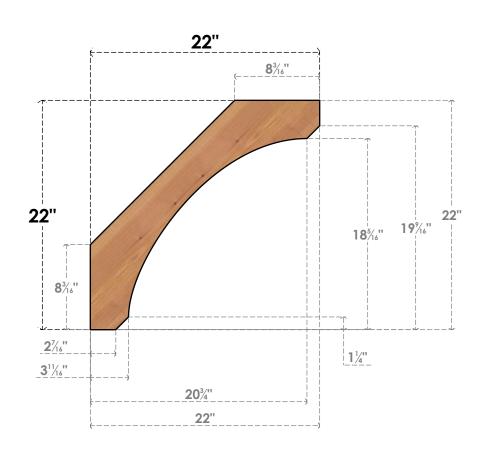

## BRC06X22X22LEC00SWR

5 1/2"W X 22"D X 22"H LEGACY SMOOTH BRACE, WESTERN RED CEDAR

## **FRONT**

**EKENA MILLWORK** 2300 WEST MAIN ST. CLARKSVILLE, TX 75426 TOLL FREE: 866-607-0453 WWW.EKENAMILLWORK.COM