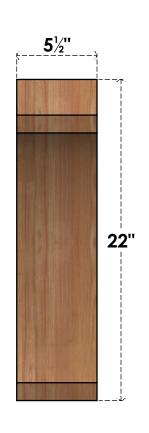

## BRC06X22X22LEC00SWR

5 1/2"W X 22"D X 22"H LEGACY SMOOTH BRACE, WESTERN RED CEDAR

## SIDE