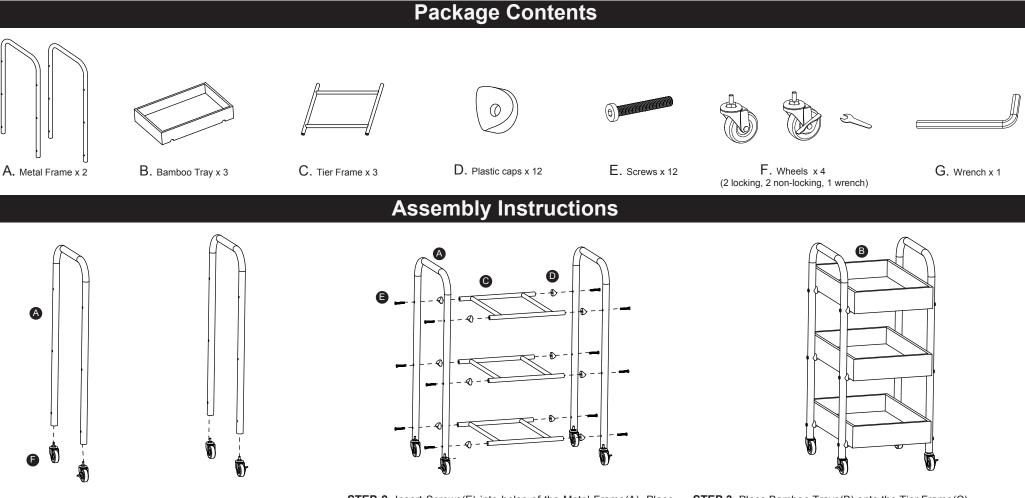

## oceanstar

Portable Storage Cart with 3-Easy Removable Bamboo Tray

**STEP 1.** Screw Wheels (F) into the Metal Frame(A) Make sure that the locking wheels are on the same side. **NOTE:** Check that locking mechanism work properly, screw wheel stem completely into the Metal Frame(A), Use Wrench(G) to tighten securely.

**STEP 2.** Insert Screws(E) into holes of the Metal Frame(A). Place Plastic Caps(D) onto the screws(E) with rounded part facing the Metal Frame(A). Attach the Tier Frame (C) to the screws(E) then use Wrench(G) to tighten all screws(E) securely.

STEP 3. Place Bamboo Trays(B) onto the Tier Frame(C).

3SC1675