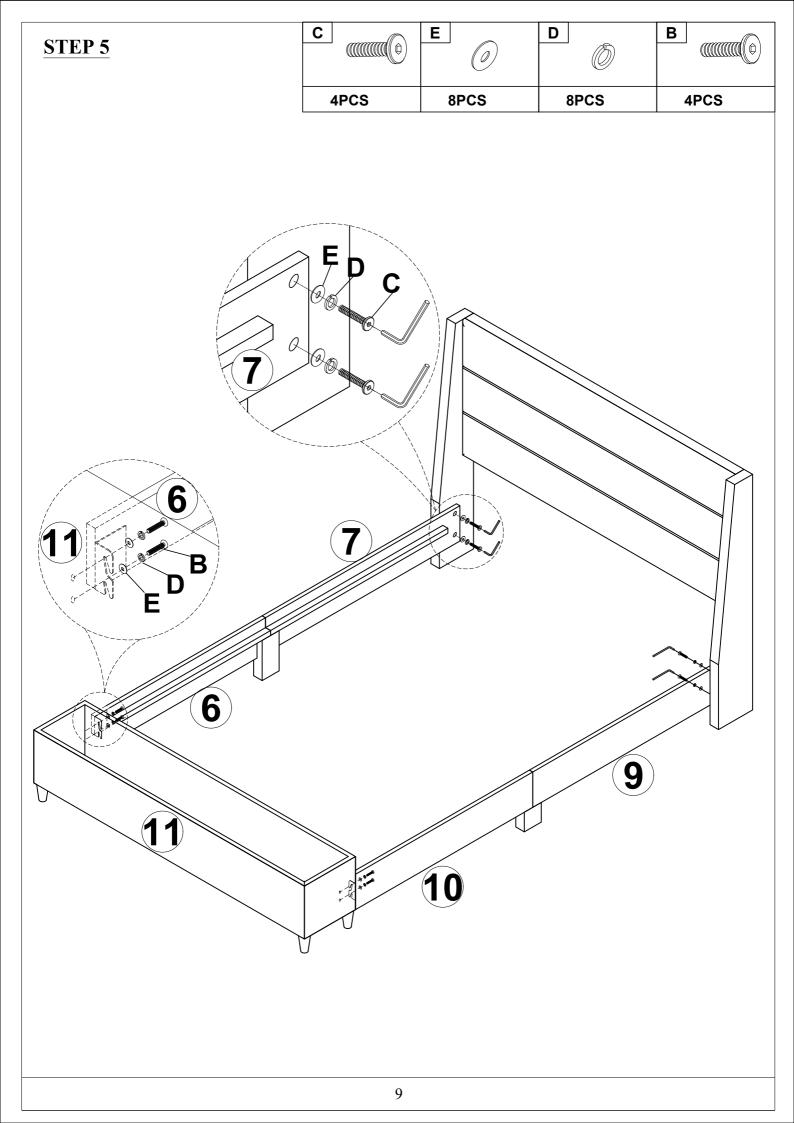

## **ASSEMBLY INSTRUCTION**

SKU CODE: WF291879

Identifying the Hardware - Indentify the hardware using the illustrations below.

## HARDWARE LISTS: WF291879

Read this instruction carefully. See hardware and furniture part list for guidance. Be sure all parts are complete, before you assemble. Place all wooden furniture parts on a clean and flat soft surface to prevent from being scratched. Follow the figure to start assembling.

## **CAUTIONS:**

- 1. Do not FULLY TIGHTEN the nut or nut bolt until all nut or bolt is ready assembled.
- 2. Do not OVER TIGHTEN the nut or bolt to avoid causing damages to the thread.
- 3. Keep all hardware parts out of reach of children.