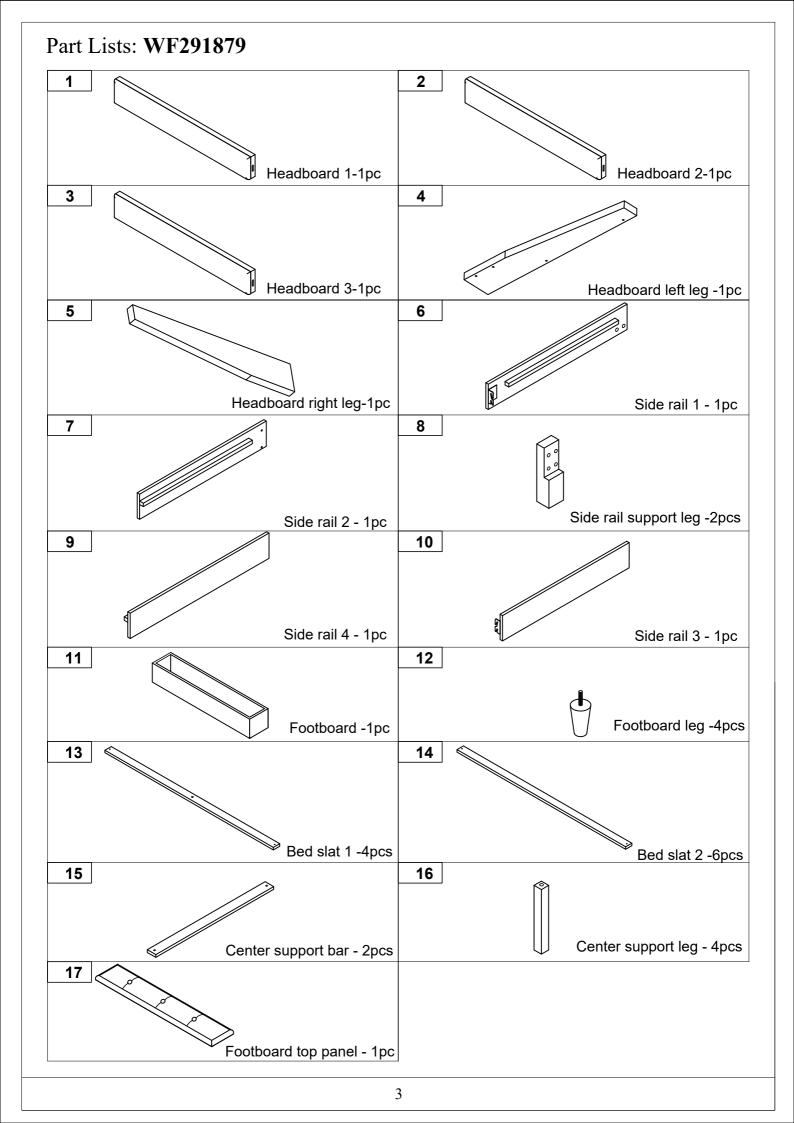

## HARDWARE LISTS: WF291879

Read this instruction carefully. See hardware and furniture part list for guidance. Be sure all parts are complete, before you assemble. Place all wooden furniture parts on a clean and flat soft surface to prevent from being scratched. Follow the figure to start assembling.

NOTE: THE LIST AND QUANTITY SHOWN ARE FOR 1 UNIT ASSEMBLY.