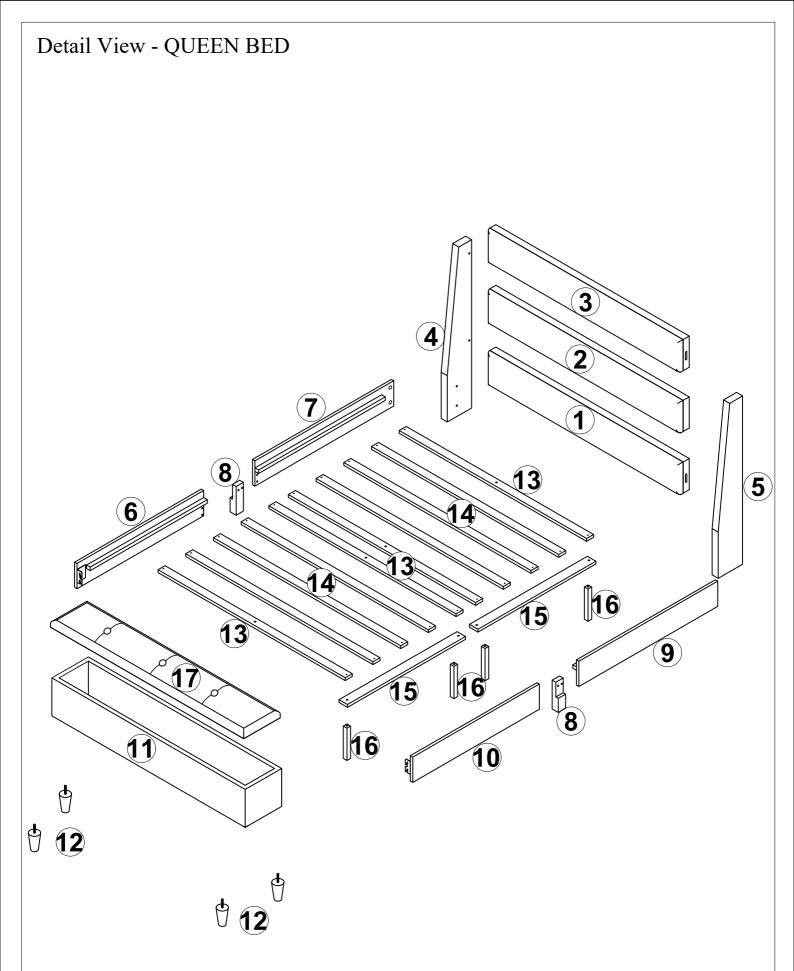

## HARDWARE LISTS: WF291879

Read this instruction carefully. See hardware and furniture part list for guidance. Be sure all parts are complete, before you assemble. Place all wooden furniture parts on a clean and flat soft surface to prevent from being scratched. Follow the figure to start assembling.

NOTE: THE LIST AND QUANTITY SHOWN ARE FOR 1 UNIT ASSEMBLY.