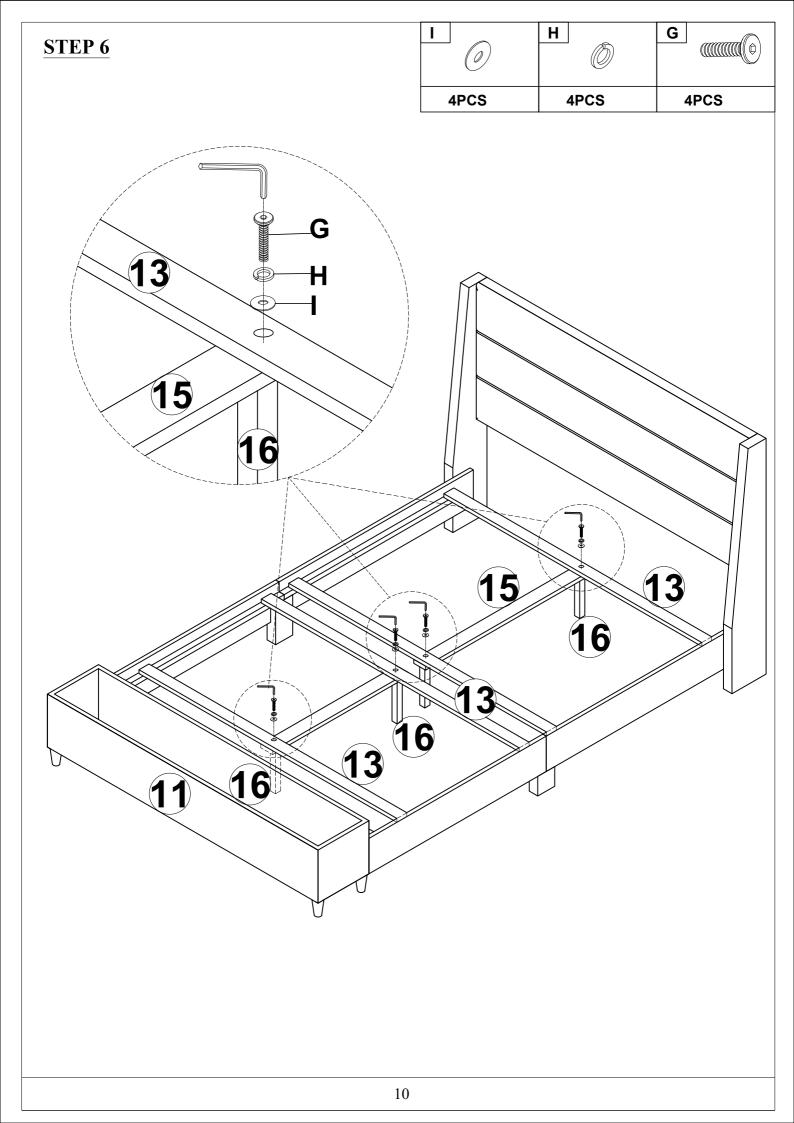

## **ASSEMBLY INSTRUCTION**

SKU CODE: WF291879

Identifying the Hardware - Indentify the hardware using the illustrations below.

## HARDWARE LISTS: WF291879

Read this instruction carefully. See hardware and furniture part list for guidance. Be sure all parts are complete, before you assemble. Place all wooden furniture parts on a clean and flat soft surface to prevent from being scratched. Follow the figure to start assembling.

## **CAUTIONS:**

- 1. Do not FULLY TIGHTEN the nut or nut bolt until all nut or bolt is ready assembled.
- 2. Do not OVER TIGHTEN the nut or bolt to avoid causing damages to the thread.
- 3. Keep all hardware parts out of reach of children.