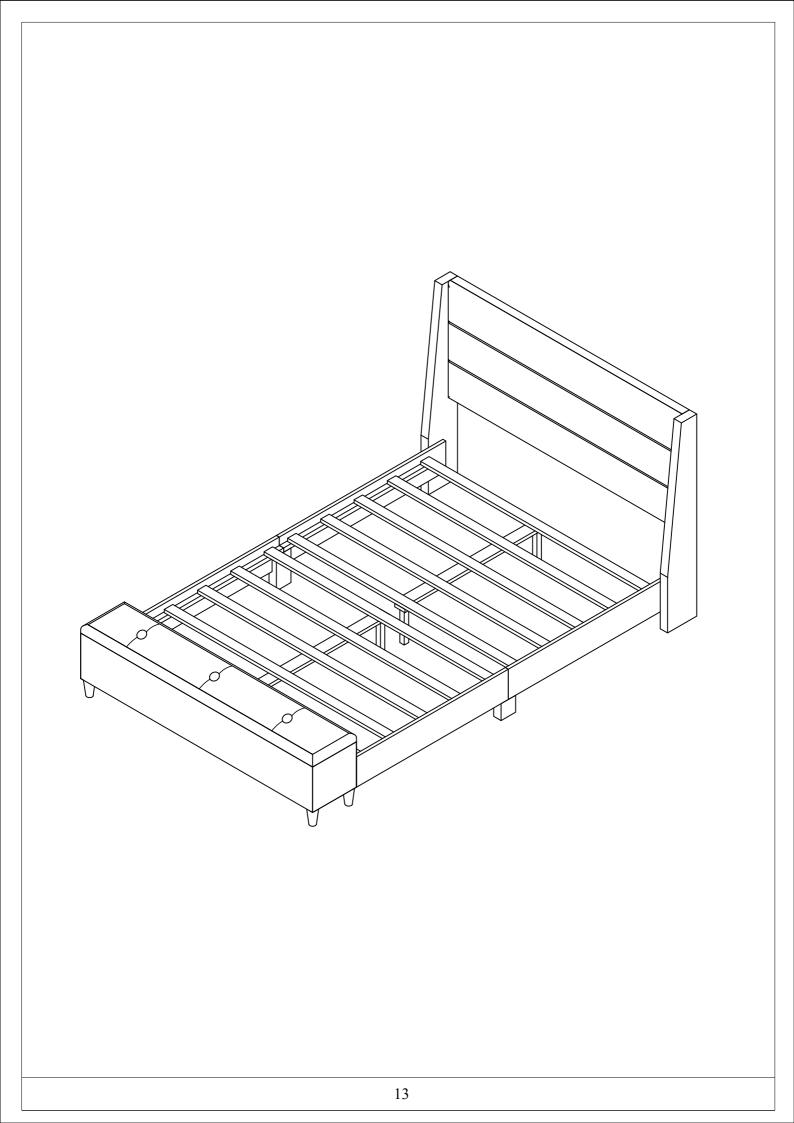

## **ASSEMBLY INSTRUCTION**

SKU CODE: WF291879





Identifying the Hardware - Indentify the hardware using the illustrations below.



## HARDWARE LISTS: WF291879



Read this instruction carefully. See hardware and furniture part list for guidance. Be sure all parts are complete, before you assemble. Place all wooden furniture parts on a clean and flat soft surface to prevent from being scratched. Follow the figure to start assembling.

## **CAUTIONS:**

- 1. Do not FULLY TIGHTEN the nut or nut bolt until all nut or bolt is ready assembled.
- 2. Do not OVER TIGHTEN the nut or bolt to avoid causing damages to the thread.
- 3. Keep all hardware parts out of reach of children.

NOTE: THE LIST AND QUANTITY SHOWN ARE FOR 1 UNIT ASSEMBLY.