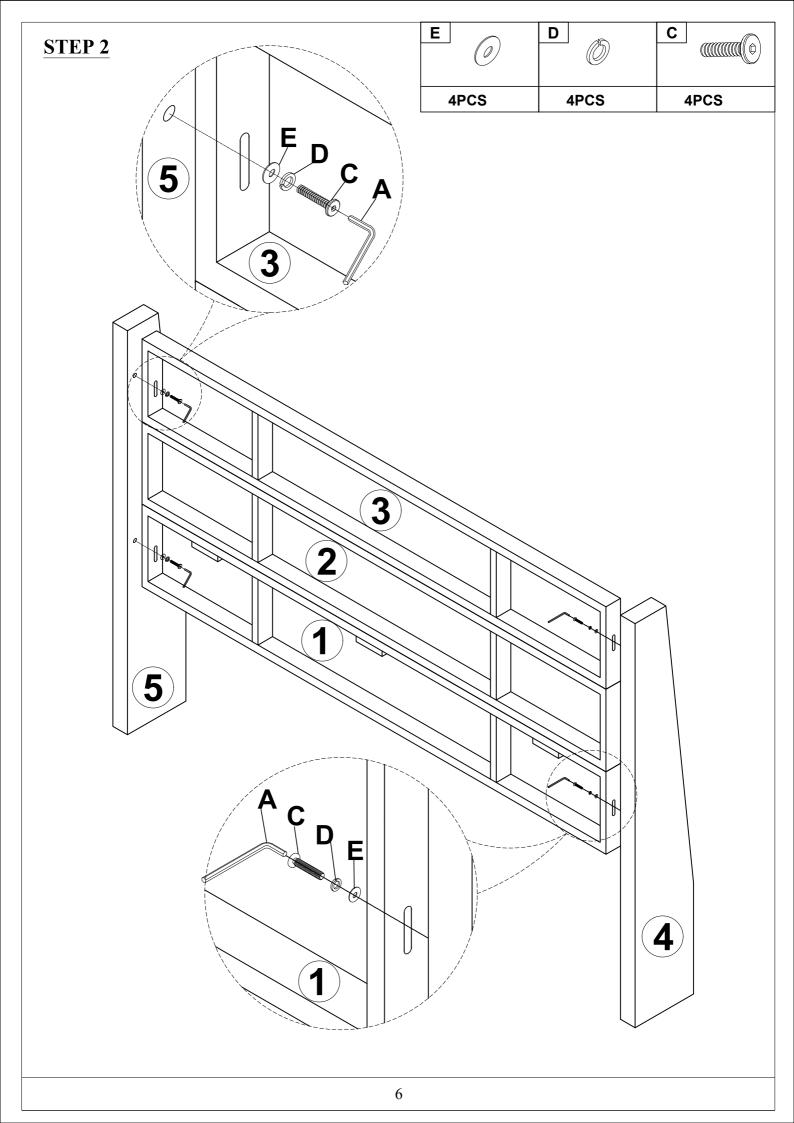

## HARDWARE LISTS: WF291879

Read this instruction carefully. See hardware and furniture part list for guidance. Be sure all parts are complete, before you assemble. Place all wooden furniture parts on a clean and flat soft surface to prevent from being scratched. Follow the figure to start assembling.

## **CAUTIONS:**

- 1. Do not FULLY TIGHTEN the nut or nut bolt until all nut or bolt is ready assembled.
- 2. Do not OVER TIGHTEN the nut or bolt to avoid causing damages to the thread.
- 3. Keep all hardware parts out of reach of children.