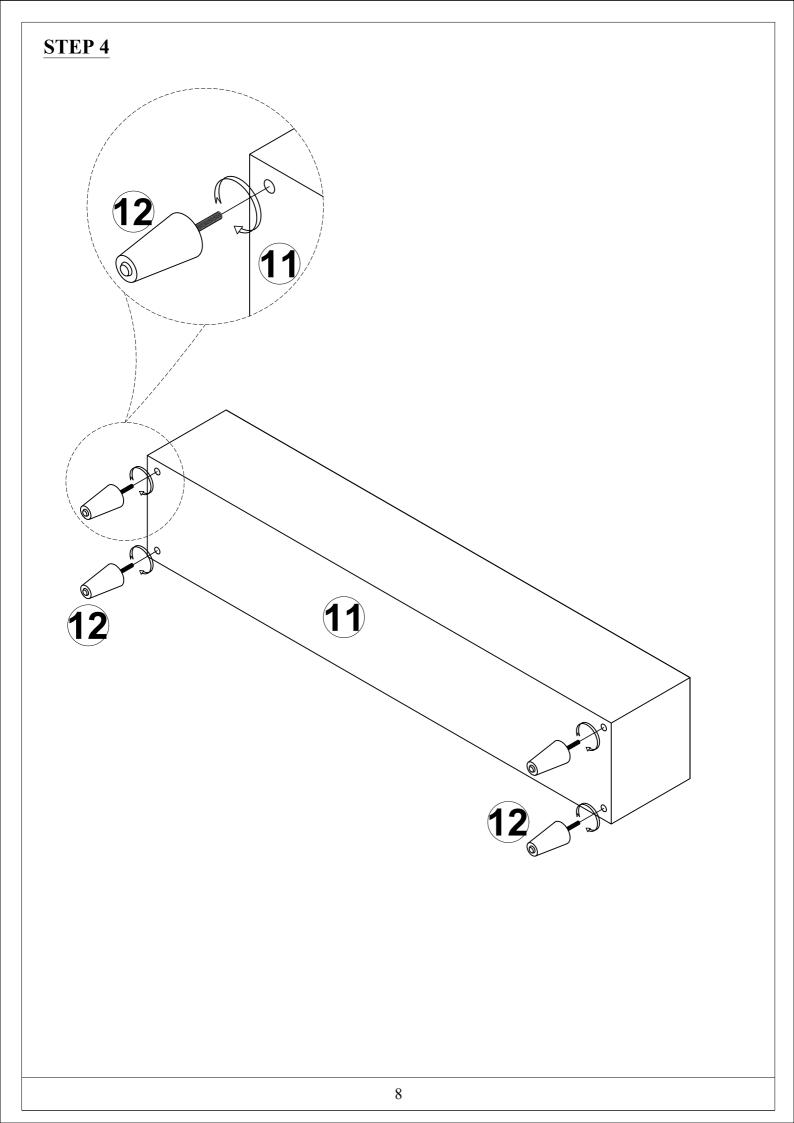

## HARDWARE LISTS: WF291879

Read this instruction carefully. See hardware and furniture part list for guidance. Be sure all parts are complete, before you assemble. Place all wooden furniture parts on a clean and flat soft surface to prevent from being scratched. Follow the figure to start assembling.

## **CAUTIONS:**

- 1. Do not FULLY TIGHTEN the nut or nut bolt until all nut or bolt is ready assembled.
- 2. Do not OVER TIGHTEN the nut or bolt to avoid causing damages to the thread.
- 3. Keep all hardware parts out of reach of children.