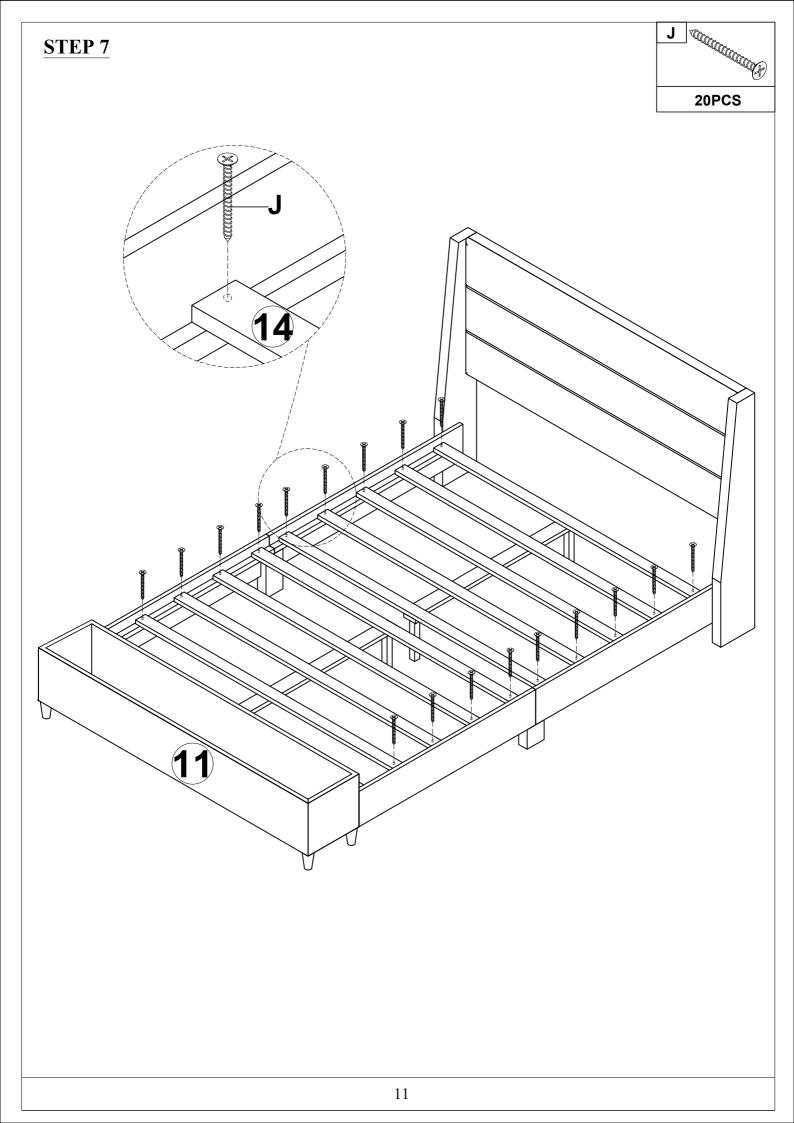

## **ASSEMBLY INSTRUCTION**

SKU CODE: WF291879

Identifying the Hardware - Indentify the hardware using the illustrations below.

## HARDWARE LISTS: WF291879

Read this instruction carefully. See hardware and furniture part list for guidance. Be sure all parts are complete, before you assemble. Place all wooden furniture parts on a clean and flat soft surface to prevent from being scratched. Follow the figure to start assembling.

## **CAUTIONS:**

- 1. Do not FULLY TIGHTEN the nut or nut bolt until all nut or bolt is ready assembled.
- 2. Do not OVER TIGHTEN the nut or bolt to avoid causing damages to the thread.
- 3. Keep all hardware parts out of reach of children.