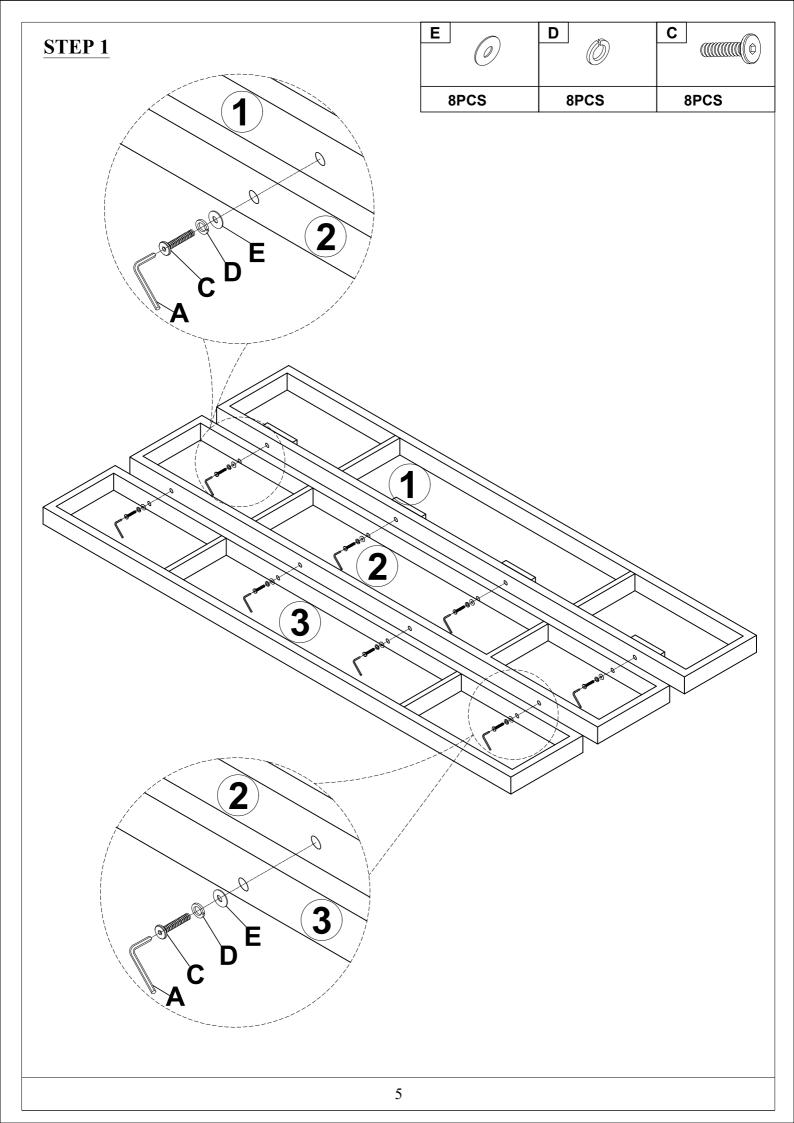

## HARDWARE LISTS: WF291879

Read this instruction carefully. See hardware and furniture part list for guidance. Be sure all parts are complete, before you assemble. Place all wooden furniture parts on a clean and flat soft surface to prevent from being scratched. Follow the figure to start assembling.

## **CAUTIONS:**

- 1. Do not FULLY TIGHTEN the nut or nut bolt until all nut or bolt is ready assembled.
- 2. Do not OVER TIGHTEN the nut or bolt to avoid causing damages to the thread.
- 3. Keep all hardware parts out of reach of children.