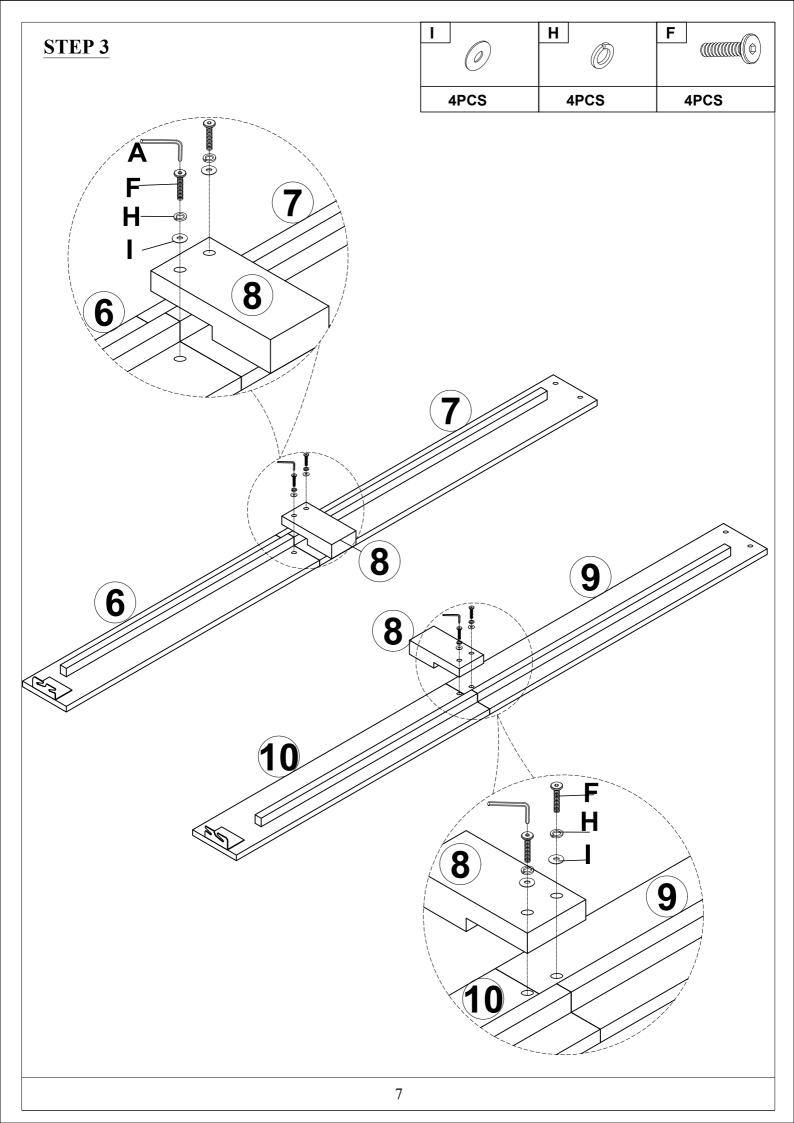

## HARDWARE LISTS: WF291879

Read this instruction carefully. See hardware and furniture part list for guidance. Be sure all parts are complete, before you assemble. Place all wooden furniture parts on a clean and flat soft surface to prevent from being scratched. Follow the figure to start assembling.

## **CAUTIONS:**

- 1. Do not FULLY TIGHTEN the nut or nut bolt until all nut or bolt is ready assembled.
- 2. Do not OVER TIGHTEN the nut or bolt to avoid causing damages to the thread.
- 3. Keep all hardware parts out of reach of children.