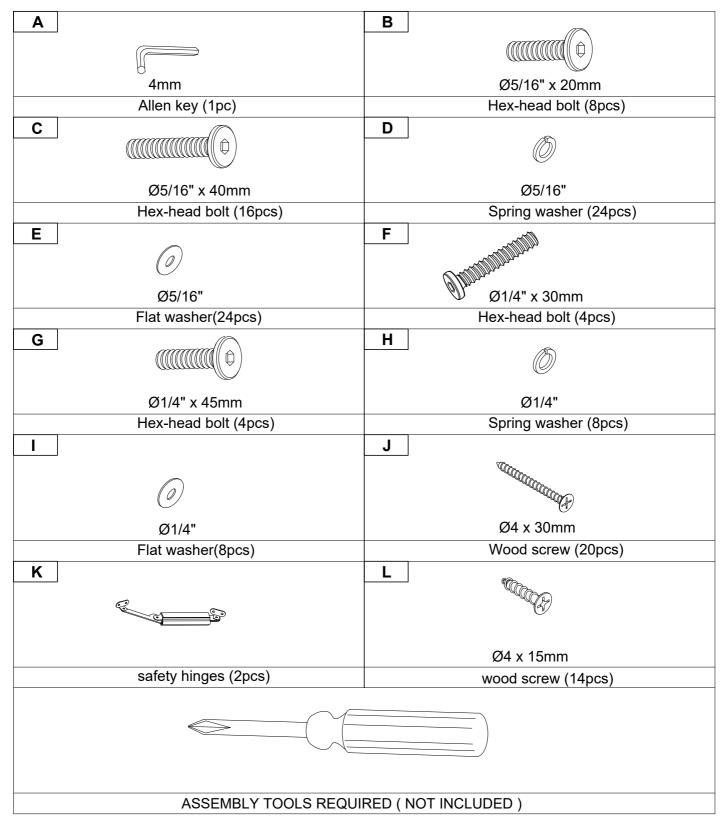

## **ASSEMBLY INSTRUCTION**

SKU CODE: WF291879

Identifying the Hardware - Indentify the hardware using the illustrations below.

## HARDWARE LISTS: WF291879

Read this instruction carefully. See hardware and furniture part list for guidance. Be sure all parts are complete, before you assemble. Place all wooden furniture parts on a clean and flat soft surface to prevent from being scratched. Follow the figure to start assembling.