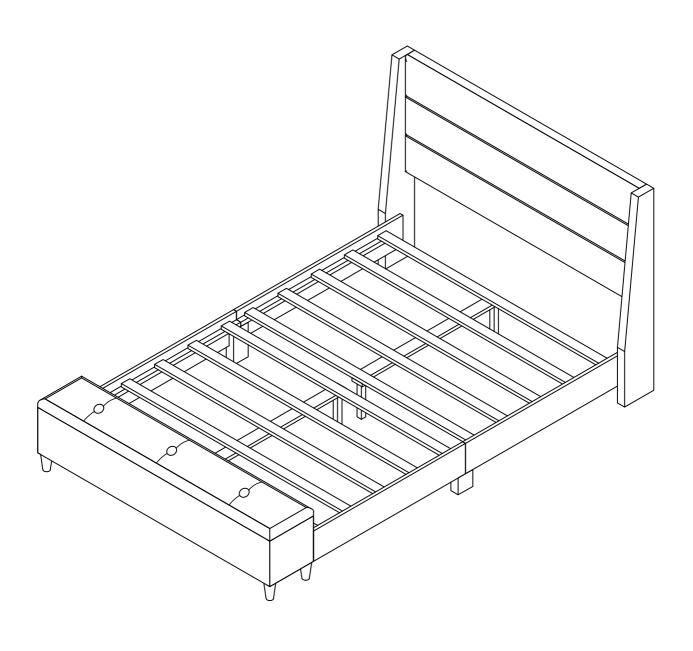

## **ASSEMBLY INSTRUCTION**

SKU CODE: WF291879

Identifying the Hardware - Indentify the hardware using the illustrations below.