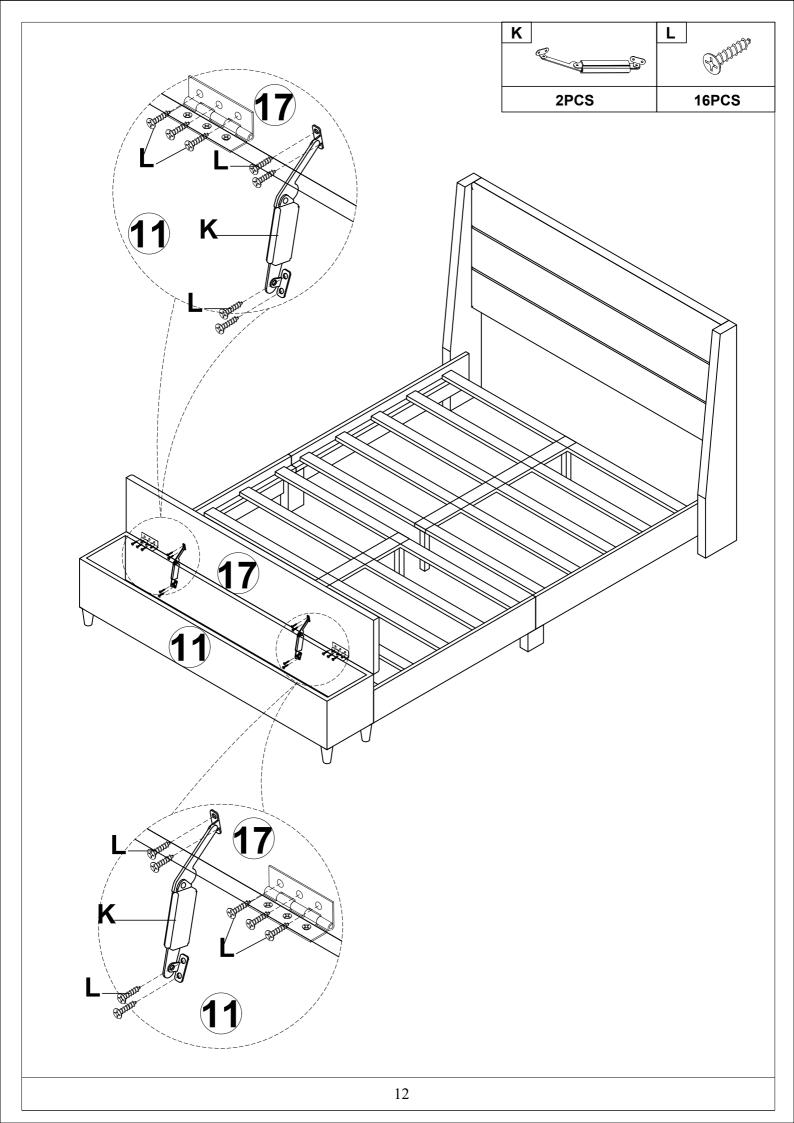

## **ASSEMBLY INSTRUCTION**

SKU CODE: WF291879

Identifying the Hardware - Indentify the hardware using the illustrations below.

## HARDWARE LISTS: WF291879

Read this instruction carefully. See hardware and furniture part list for guidance. Be sure all parts are complete, before you assemble. Place all wooden furniture parts on a clean and flat soft surface to prevent from being scratched. Follow the figure to start assembling.

## **CAUTIONS:**

- 1. Do not FULLY TIGHTEN the nut or nut bolt until all nut or bolt is ready assembled.
- 2. Do not OVER TIGHTEN the nut or bolt to avoid causing damages to the thread.
- 3. Keep all hardware parts out of reach of children.