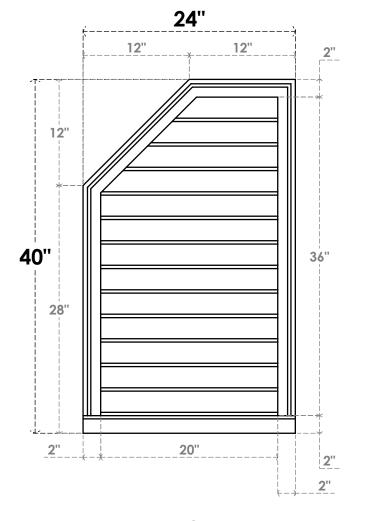

## GVPOL24X4003SN

24"W X 40"H HALF OCTAGON TOP LEFT SURFACE MOUNT PVC GABLE VENT: NON-FUNCTIONAL, W/ 2"W X 2"P BRICKMOULD SILL FRAME

**FRONT** 

SIDE

LOUVER HEIGHT: 2 3/4" LOUVER QTY: 13

EKENA MILLWORK 2300 WEST MAIN ST. CLARKSVILLE, TX 75426 TOLL FREE: 866-607-0453 WWW.EKENAMILLWORK.COM