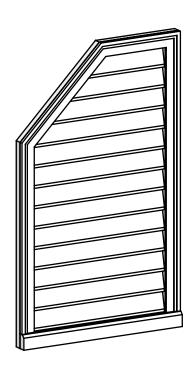

## GVPOL24X4003SN

24"W X 40"H HALF OCTAGON TOP LEFT SURFACE MOUNT PVC GABLE VENT: NON-FUNCTIONAL, W/ 2"W X 2"P BRICKMOULD SILL FRAME

**FRONT** 

SIDE

LOUVER HEIGHT: 2 3/4" LOUVER QTY: 13

EKENA MILLWORK 2300 WEST MAIN ST. CLARKSVILLE, TX 75426 TOLL FREE: 866-607-0453 WWW.EKENAMILLWORK.COM