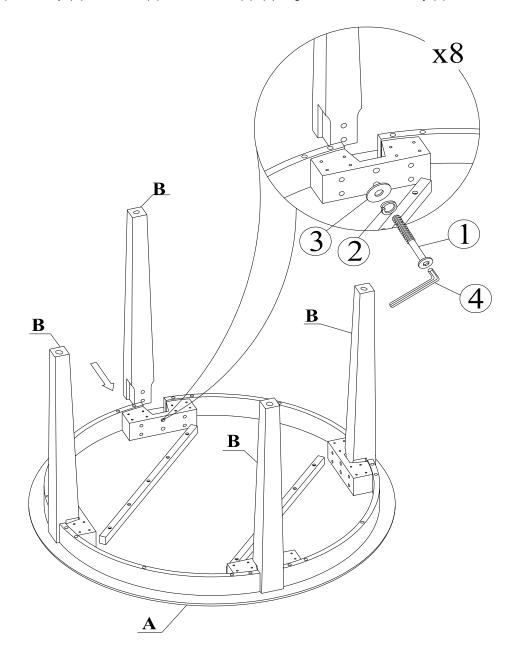

## STEP 1

Attach legs (B) to the top (A) with Bolts (1) and washers (2), (3). Tighten with the Allen Key (4).