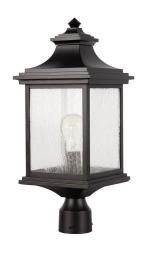

Name: Post Mount Finish: Midnight

## **PRODUCT DETAILS**

Max Watts: 60 **Light Source:** A-Type 20.38" Warranty: 1 Year Height: Location: Width: 8.5" Wet Mounting: **Post Mount Bulbs:** 1 Shipping: L:22.05" **Bulb Base:** Medium

We are proud to present this midnight finished outdoor post light. The product is made from premium materials, this Outdoor Post Light offers great function and value for your home. This fixture makes sure to check out other styles of fixtures to accessorize your room.