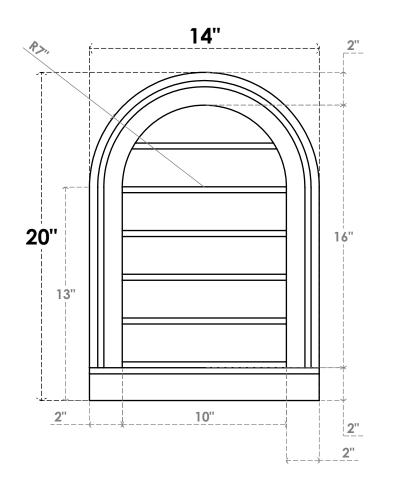

## GVPRT14X2003SN

14"W X 20"H ROUND TOP SURFACE MOUNT PVC GABLE VENT: NON-FUNCTIONAL, W/ 2"W X 2"P **BRICKMOULD SILL FRAME** 

**FRONT** 

SIDE

LOUVER HEIGHT: 2 5/8"

LOUVER QTY: 6

1. INSTALLATION TO BE COMPLETED IN ACCORDANCE WITH MANUFACTURER'S SPECIFICATIONS.
2. DRAWING MAY NOT BE TO SCALE