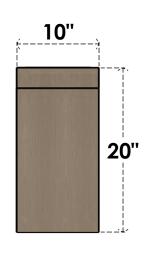

## ITEM NUMBER: CORU10X10X20CONRCPR

10"W X 10"D X 20"H SERIES 2 WIDE CONCORD ROUGH CEDAR TIMBERTHANE FAUX WOOD CORBEL, PRIMED

## SIDE PROFILE

FRONT PROFILE

**ISOMETRIC** 

**EKENA MILLWORK** 2300 WEST MAIN ST. CLARKSVILLE, TX 75426 TOLL FREE: 866-607-0453 WWW.EKENAMILLWORK.COM

GENERATED DATE: 01/27/2023

- 1. INSTALLATION TO BE COMPLETED IN ACCORDANCE WITH MANUFACTURER'S SPECIFICATIONS.
  2. DRAWING MAY NOT BE TO SCALE
  3. THIS DRAWING IS INTENDED FOR DESIGN AND PLANNING PURPOSES ONLY.
  4. ALL INFORMATION CONTAINED HEREIN WAS CURRENT AT THE TIME OF DEVELOPMENT BUT MUST BE REVIEWED AND APPROVED BY THE PRODUCT MANUFACTURER TO BE CONSIDERED ACCURATE.
- 5. TIMBERTHANE ARCHITECTURAL PRODUCTS ARE MADE FROM HIGH DENSITY URETHANE AND COME FACTORY PRIMED