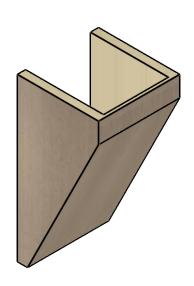

## ITEM NUMBER: CORU10X10X20CONRCPR

10"W X 10"D X 20"H SERIES 2 WIDE CONCORD ROUGH CEDAR TIMBERTHANE FAUX WOOD CORBEL, PRIMED

## SIDE PROFILE

FRONT PROFILE

**ISOMETRIC** 

**EKENA MILLWORK** 2300 WEST MAIN ST. CLARKSVILLE, TX 75426 TOLL FREE: 866-607-0453 WWW.EKENAMILLWORK.COM

GENERATED DATE: 01/27/2023

- 1. INSTALLATION TO BE COMPLETED IN ACCORDANCE WITH MANUFACTURER'S SPECIFICATIONS.
  2. DRAWING MAY NOT BE TO SCALE
  3. THIS DRAWING IS INTENDED FOR DESIGN AND PLANNING PURPOSES ONLY.
  4. ALL INFORMATION CONTAINED HEREIN WAS CURRENT AT THE TIME OF DEVELOPMENT BUT MUST BE REVIEWED AND APPROVED BY THE PRODUCT MANUFACTURER TO BE CONSIDERED ACCURATE.
- 5. TIMBERTHANE ARCHITECTURAL PRODUCTS ARE MADE FROM HIGH DENSITY URETHANE AND COME FACTORY PRIMED