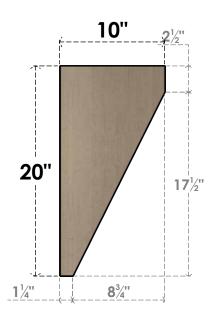

## ITEM NUMBER: CORU10X10X20CONRCPR

10"W X 10"D X 20"H SERIES 2 WIDE CONCORD ROUGH CEDAR TIMBERTHANE FAUX WOOD CORBEL, PRIMED

## SIDE PROFILE

FRONT PROFILE

**ISOMETRIC** 

**EKENA MILLWORK** 2300 WEST MAIN ST. CLARKSVILLE, TX 75426 TOLL FREE: 866-607-0453 WWW.EKENAMILLWORK.COM

GENERATED DATE: 01/27/2023

- 1. INSTALLATION TO BE COMPLETED IN ACCORDANCE WITH MANUFACTURER'S SPECIFICATIONS.
  2. DRAWING MAY NOT BE TO SCALE
  3. THIS DRAWING IS INTENDED FOR DESIGN AND PLANNING PURPOSES ONLY.
  4. ALL INFORMATION CONTAINED HEREIN WAS CURRENT AT THE TIME OF DEVELOPMENT BUT MUST BE REVIEWED AND APPROVED BY THE PRODUCT MANUFACTURER TO BE CONSIDERED ACCURATE.
- 5. TIMBERTHANE ARCHITECTURAL PRODUCTS ARE MADE FROM HIGH DENSITY URETHANE AND COME FACTORY PRIMED