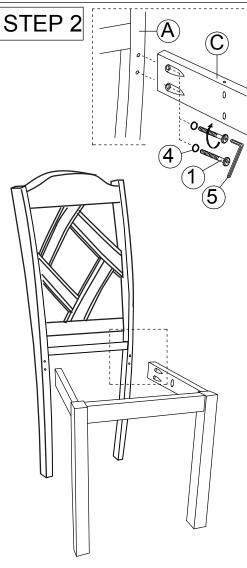

## **ASSEMBLY INSTRUCTION**

Read this instruction carefully, remove all wrapping material, staples and straps from the carton. See hardware and furniture part list

For guidance. Be sure you have all wooden furniture parts on a clean and soft surface to prevent from being scratched. Follow the figure to start assembling.

## Caution:

- 1.Do not FULLY -TIGHTEN the nut or bolt until all nut or nut bolt is ready to assembled.
- 2.Do not OVER- TIGHTEN the nut or nut bolt to avoid causing damages to the thread.
- 3. Keep all hardware part out of reach of children.

| NO | PART LIST    | QTY |
|----|--------------|-----|
| Α  | BACK REST    | 1   |
| В  | FRONT LEG    | 1   |
| С  | SIDE RAIL    | 2   |
| D  | CUSHION SEAT | 1   |

| NO | DESCRIPTION          |   | QTY |  |
|----|----------------------|---|-----|--|
| 1  | JCBC SCREW M6 X 50MM | 9 | 6   |  |
| 2  | WOOD DOWEL           |   | 4   |  |
| 3  | CSK SCREW M4 x 30mm  | - | 3   |  |
| 4  | SPRING WASHER        |   | 6   |  |
| 5  | M4 ALLEN KEY         |   | 1   |  |