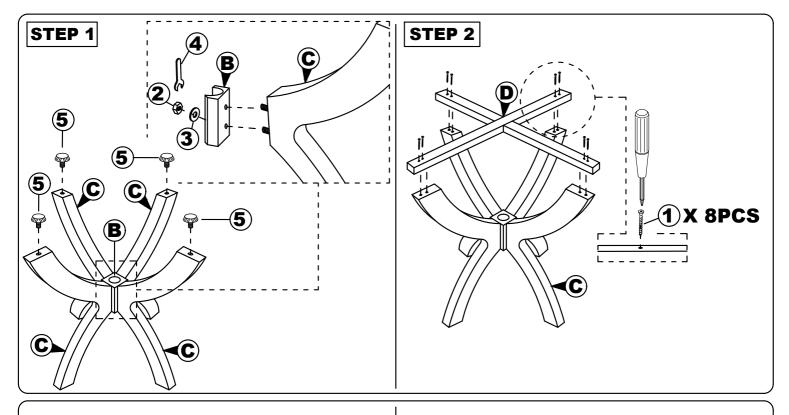

## **ASSEMBLY INSTRUCTION**

Read this instruction carefully. Remove all wrapping material, staples and straps from the carton. See hardware and furniture part list For guidance. Be sure you have all wooden furniture parts on a clean and flat soft surface, such as a carpet or rug, to prevent from being scratched. Follow the figure to start assembling.

## CAUTION:

- 1. Do not FULLY TIGHTEN the nut or screw untill all is ready to assemble.
- 2. Do not OVER TIGHTEN the nut or screw to avoid causing damages to the thread.
- 3. Keep all hardware part out reach of children.

| NO | PART LIST             | QTY   |
|----|-----------------------|-------|
| Α  | TABLE TOP             | 1 PC  |
| В  | PEDESTAL TABLE CENTER | 1 PC  |
| С  | PEDESTAL LEGS         | 4 PCS |
| (D | CROSS BAR 'X'         | 2 PCS |

| NO | DESRIPTION          | QTY    |
|----|---------------------|--------|
| 1  | CSK SCREW M4 X 30MM | 16 PCS |
| 2  | HEX. NUT            | 8 PCS  |
| 3  | FLAT WASHER         | 8 PCS  |
| 4  | SPANNAR SPANNAR     | 1 PC   |
| 5  | ADJUSTER            | 4 PCS  |