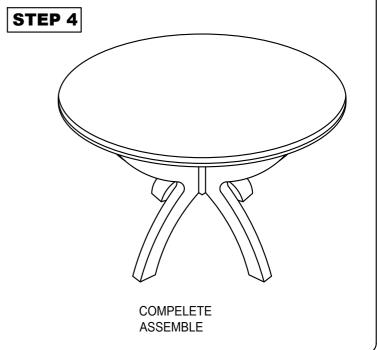

## **ASSEMBLY INSTRUCTION**

Read this instruction carefully. Remove all wrapping material, staples and straps from the carton. See hardware and furniture part list For guidance. Be sure you have all wooden furniture parts on a clean and flat soft surface, such as a carpet or rug, to prevent from being scratched. Follow the figure to start assembling.

| NO | PART LIST             | QTY   |
|----|-----------------------|-------|
| Α  | TABLE TOP             | 1 PC  |
| В  | PEDESTAL TABLE CENTER | 1 PC  |
| С  | PEDESTAL LEGS         | 4 PCS |
| (D | CROSS BAR 'X'         | 2 PCS |

| NO | DESRIPTION          | QTY    |
|----|---------------------|--------|
| 1  | CSK SCREW M4 X 30MM | 16 PCS |
| 2  | HEX. NUT            | 8 PCS  |
| 3  | FLAT WASHER         | 8 PCS  |
| 4  | SPANNAR SPANNAR     | 1 PC   |
| 5  | ADJUSTER            | 4 PCS  |