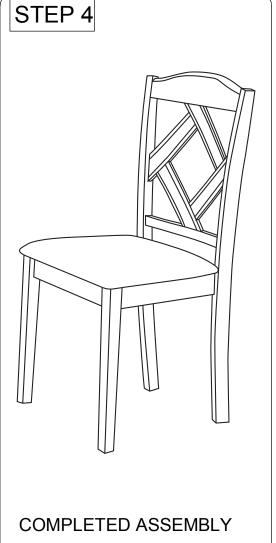

## **ASSEMBLY INSTRUCTION**

Read this instruction carefully, remove all wrapping material, staples and straps from the carton. See hardware and furniture part list

For guidance. Be sure you have all wooden furniture parts on a clean and soft surface to prevent from being scratched. Follow the figure to start assembling.

## Caution:

- 1.Do not FULLY -TIGHTEN the nut or bolt until all nut or nut bolt is ready to assembled.
- 2.Do not OVER- TIGHTEN the nut or nut bolt to avoid causing damages to the thread.
- 3. Keep all hardware part out of reach of children.

| NO | PART LIST    | QTY |
|----|--------------|-----|
| Α  | BACK REST    | 1   |
| В  | FRONT LEG    | 1   |
| С  | SIDE RAIL    | 2   |
| D  | CUSHION SEAT | 1   |

| NO | DESCRIPTION          |   | QTY |  |
|----|----------------------|---|-----|--|
| 1  | JCBC SCREW M6 X 50MM | 9 | 6   |  |
| 2  | WOOD DOWEL           |   | 4   |  |
| 3  | CSK SCREW M4 x 30mm  | - | 3   |  |
| 4  | SPRING WASHER        |   | 6   |  |
| 5  | M4 ALLEN KEY         |   | 1   |  |