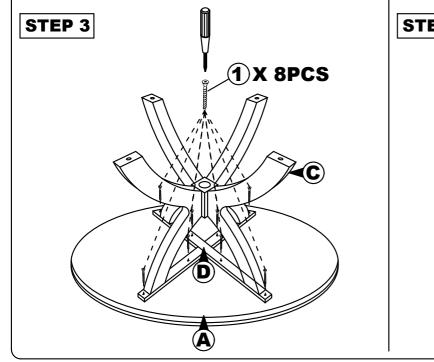

## **ASSEMBLY INSTRUCTION**

Read this instruction carefully. Remove all wrapping material, staples and straps from the carton. See hardware and furniture part list For guidance. Be sure you have all wooden furniture parts on a clean and flat soft surface, such as a carpet or rug, to prevent from being scratched. Follow the figure to start assembling.

| NO | PART LIST             | QTY   |
|----|-----------------------|-------|
| Α  | TABLE TOP             | 1 PC  |
| В  | PEDESTAL TABLE CENTER | 1 PC  |
| С  | PEDESTAL LEGS         | 4 PCS |
| (D | CROSS BAR 'X'         | 2 PCS |

| NO | DESRIPTION          | QTY    |
|----|---------------------|--------|
| 1  | CSK SCREW M4 X 30MM | 16 PCS |
| 2  | HEX. NUT            | 8 PCS  |
| 3  | FLAT WASHER         | 8 PCS  |
| 4  | SPANNAR SPANNAR     | 1 PC   |
| 5  | ADJUSTER            | 4 PCS  |