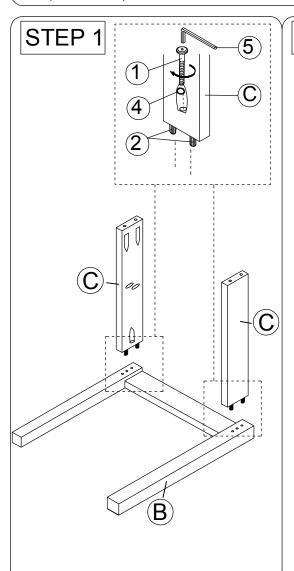

## **ASSEMBLY INSTRUCTION**

Read this instruction carefully, remove all wrapping material, staples and straps from the carton. See hardware and furniture part list

For guidance. Be sure you have all wooden furniture parts on a clean and soft surface to prevent from being scratched. Follow the figure to start assembling.

## Caution:

- 1.Do not FULLY -TIGHTEN the nut or bolt until all nut or nut bolt is ready to assembled.
- 2.Do not OVER- TIGHTEN the nut or nut bolt to avoid causing damages to the thread.
- 3. Keep all hardware part out of reach of children.

| NO | PART LIST    | QTY |
|----|--------------|-----|
| Α  | BACK REST    | 1   |
| В  | FRONT LEG    | 1   |
| С  | SIDE RAIL    | 2   |
| D  | CUSHION SEAT | 1   |

| NO | DESCRIPTION          |   | QTY |  |
|----|----------------------|---|-----|--|
| 1  | JCBC SCREW M6 X 50MM | 9 | 6   |  |
| 2  | WOOD DOWEL           |   | 4   |  |
| 3  | CSK SCREW M4 x 30mm  | - | 3   |  |
| 4  | SPRING WASHER        |   | 6   |  |
| 5  | M4 ALLEN KEY         |   | 1   |  |