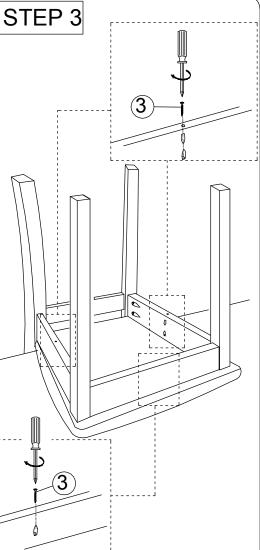

## **ASSEMBLY INSTRUCTION**

Read this instruction carefully, remove all wrapping material, staples and straps from the carton. See hardware and furniture part list

For guidance. Be sure you have all wooden furniture parts on a clean and soft surface to prevent from being scratched. Follow the figure to start assembling.

## Caution:

- 1.Do not FULLY -TIGHTEN the nut or bolt until all nut or nut bolt is ready to assembled.
- 2.Do not OVER- TIGHTEN the nut or nut bolt to avoid causing damages to the thread.
- 3. Keep all hardware part out of reach of children.

| NO | PART LIST    | QTY |
|----|--------------|-----|
| Α  | BACK REST    | 1   |
| В  | FRONT LEG    | 1   |
| С  | SIDE RAIL    | 2   |
| D  | CUSHION SEAT | 1   |

| NO | DESCRIPTION          |   | QTY |  |
|----|----------------------|---|-----|--|
| 1  | JCBC SCREW M6 X 50MM | 9 | 6   |  |
| 2  | WOOD DOWEL           |   | 4   |  |
| 3  | CSK SCREW M4 x 30mm  | - | 3   |  |
| 4  | SPRING WASHER        |   | 6   |  |
| 5  | M4 ALLEN KEY         |   | 1   |  |