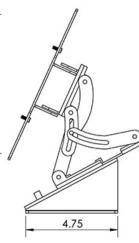

## PLM1022 Monitor Mount

The **PLM1022** is an LCD monitor mount designed for podium and lectern surfaces. It provides the capability to mount and position LCD screens at a comfortable viewing angle for standing presenters. This mount bracket supports adjustments in three dimensions; it can be swiveled  $\pm 30^{\circ}$ and can be tilted up to  $\pm 15^{\circ}$ . Additionally, it can be extended from a minimum distance to the wall of 3.3" to a maximum of 5.8". This bracket is designed for VESA mounting pattern of 75x75, 100x100, 200x100 and 200x200 mm.

## **Standard Features**

- 75x75, 100x100, 200x100 and 200x200 mm standard mounting plate
- Compatible with most 10" 24" LCD monitors
- It can be swiveled ±30° and can be tilted up to ±15°
- 2 height positions to accommodate various screen sizes and angles
- Requires flat surface for installation