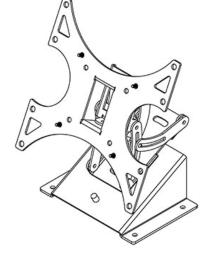

## PLM1022 Monitor Mount

The **PLM1022** is an LCD monitor mount designed for podium and lectern surfaces. It provides the capability to mount and position LCD screens at a comfortable viewing angle for standing presenters. This mount bracket supports adjustments in three dimensions; it can be swiveled  $\pm 30^{\circ}$ and can be tilted up to  $\pm 15^{\circ}$ . Additionally, it can be extended from a minimum distance to the wall of 3.3" to a maximum of 5.8". This bracket is designed for VESA mounting pattern of 75x75, 100x100, 200x100 and 200x200 mm.

## **Standard Features**

- 75x75, 100x100, 200x100 and 200x200 mm standard mounting plate
- Compatible with most 10" 24" LCD monitors
- It can be swiveled ±30° and can be tilted up to ±15°
- 2 height positions to accommodate various screen sizes and angles
- Requires flat surface for installation

## **Specifications**

Model: PLM1022 Width: 8.5" Depth: 8.5" Height: 6" Color: Black

The information contained in this drawing is the sole property of Audio Visual Furniture International. Any reproduction in part or as a whole without the written permission of Audio Visual Furniture International is prohibited. AVFI can build or modify stock configurations to suit customer specifications. Please contact us to discuss how this service can help meet your needs. Some quantity restrictions may apply. Specification subject to change without notice. Computers, cameras, monitors, etc. are shown to illustrate product usage and are not included unless otherwise noted.