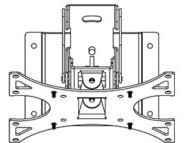

## PLM1022 Monitor Mount

The **PLM1022** is an LCD monitor mount designed for podium and lectern surfaces. It provides the capability to mount and position LCD screens at a comfortable viewing angle for standing presenters. This mount bracket supports adjustments in three dimensions; it can be swiveled  $\pm 30^{\circ}$ and can be tilted up to  $\pm 15^{\circ}$ . Additionally, it can be extended from a minimum distance to the wall of 3.3" to a maximum of 5.8". This bracket is designed for VESA mounting pattern of 75x75, 100x100, 200x100 and 200x200 mm.

## **Standard Features**

- 75x75, 100x100, 200x100 and 200x200 mm standard mounting plate
- Compatible with most 10" 24" LCD monitors
- It can be swiveled ±30° and can be tilted up to ±15°
- 2 height positions to accommodate various screen sizes and angles
- Requires flat surface for installation

## **Specifications**

Model: PLM1022 Width: 8.5" Depth: 8.5" Height: 6" Color: Black

The information contained in this drawing is the sole property of Audio Visual Furniture International. Any reproduction in part or as a whole without the written permission of Audio Visual Furniture International is prohibited. AVFI can build or modify stock configurations to suit customer specifications. Please contact us to discuss how this service can help meet your needs. Some quantity restrictions may apply. Specification subject to change without notice. Computers, cameras, monitors, etc. are shown to illustrate product usage and are not included unless otherwise noted.