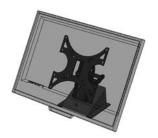

## PLM1022 Monitor Mount

The **PLM1022** is an LCD monitor mount designed for podium and lectern surfaces. It provides the capability to mount and position LCD screens at a comfortable viewing angle for standing presenters. This mount bracket supports adjustments in three dimensions; it can be swiveled  $\pm 30^{\circ}$ and can be tilted up to  $\pm 15^{\circ}$ . Additionally, it can be extended from a minimum distance to the wall of 3.3" to a maximum of 5.8". This bracket is designed for VESA mounting pattern of 75x75, 100x100, 200x100 and 200x200 mm.

## **Standard Features**

- 75x75, 100x100, 200x100 and 200x200 mm standard mounting plate
- Compatible with most 10" 24" LCD monitors
- It can be swiveled ±30° and can be tilted up to ±15°
- 2 height positions to accommodate various screen sizes and angles
- Requires flat surface for installation