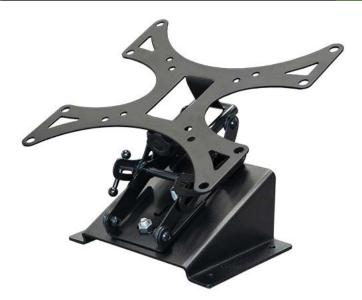

## PLM1022 Monitor Mount

The **PLM1022** is an LCD monitor mount designed for podium and lectern surfaces. It provides the capability to mount and position LCD screens at a comfortable viewing angle for standing presenters. This mount bracket supports adjustments in three dimensions; it can be swiveled  $\pm 30^{\circ}$ and can be tilted up to  $\pm 15^{\circ}$ . Additionally, it can be extended from a minimum distance to the wall of 3.3" to a maximum of 5.8". This bracket is designed for VESA mounting pattern of 75x75, 100x100, 200x100 and 200x200 mm.

## **Standard Features**

- 75x75, 100x100, 200x100 and 200x200 mm standard mounting plate
- Compatible with most 10" 24" LCD monitors
- It can be swiveled ±30° and can be tilted up to ±15°
- 2 height positions to accommodate various screen sizes and angles
- Requires flat surface for installation