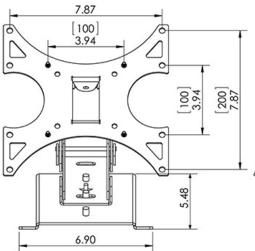

## **Specifications**

Model: PLM1022 Width: 8.5" Depth: 8.5" Height: 6" Color: Black

The information contained in this drawing is the sole property of Audio Visual Furniture International. Any reproduction in part or as a whole without the written permission of Audio Visual Furniture International is prohibited. AVFI can build or modify stock configurations to suit customer specifications. Please contact us to discuss how this service can help meet your needs. Some quantity restrictions may apply. Specification subject to change without notice. Computers, cameras, monitors, etc. are shown to illustrate product usage and are not included unless otherwise noted.