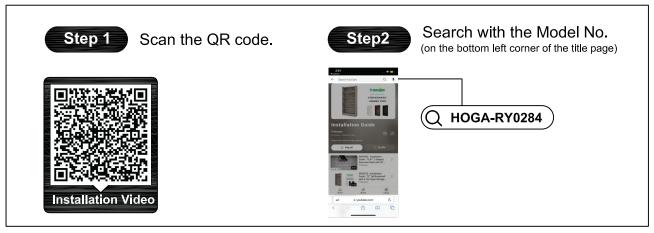

#### **How to Get the Assembly Video**

Note: If you can't find the assembly video, please contact us.

We recommend using hand tools for assembly.

If an electric screwdriver is used, reduce power and torque to avoid damage to the product.