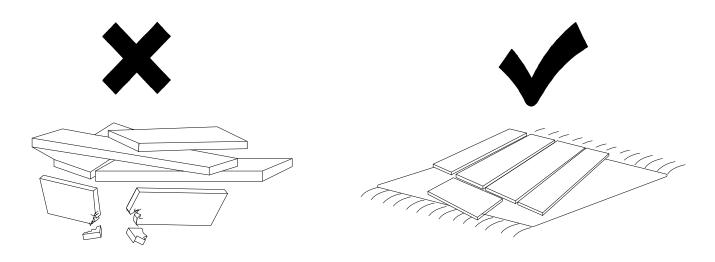

### **AVOID SCRATCHES**

In order to avoid scratching, this furniture should be assembled on a soft surface, such as a rug.

Make sure all parts are included. Most board parts are labeled or stamped on the raw edge. Contact us for a free replacement if you encounter any damaged or missing parts.