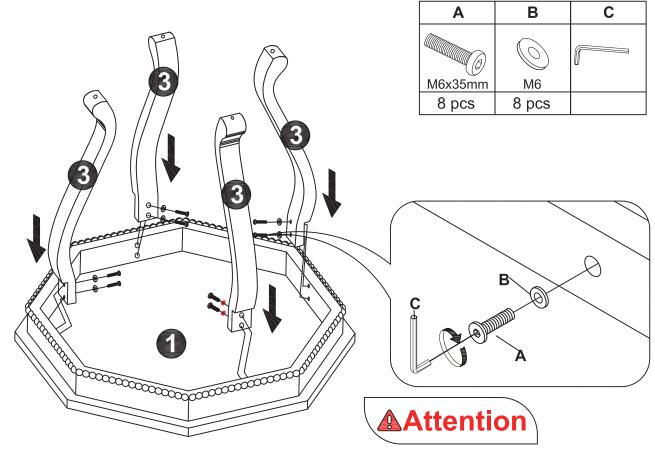

## **Hardware List**

| В    | С   |    |
|------|-----|----|
|      |     |    |
| M6   |     |    |
| 8pcs | 1pc |    |
|      |     |    |
|      |     |    |
|      |     |    |
|      |     |    |
|      |     |    |
|      |     |    |
|      |     |    |
|      | M6  | M6 |

Initially tighten screws only halfway; do not fully tighten.