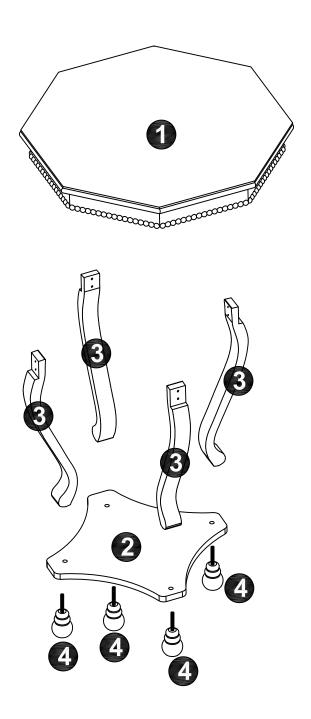

the product, then contact us as soon as possible.

#### **Warm Tips**

- 1. Carefully read these instructions and keep them for future reference.
- 2. Check the parts list and confirm everything's there before starting assembly.
- 3. When assembling, put all parts on a soft, smooth surface like a carpet to avoid scratches.
- 4. Don't fully tighten screws until all parts are confirmed in place to avoid misalignment.

#### **How to Get the Assembly Video**



Note: If you can't find the assembly video, please contact us.





We recommend using hand tools for assembly.

If an electric screwdriver is used, reduce power and torque to avoid damage to the product.



### **AVOID SCRATCHES**

In order to avoid scratching, this furniture should be assembled on a soft surface, such as a rug.









Make sure all parts are included. Most board parts are labeled or stamped on the raw edge. Contact us for a free replacement if you encounter any damaged or missing parts.



## **Parts List**



## **Hardware List**

| В    | С   |    |
|------|-----|----|
|      |     |    |
| M6   |     |    |
| 8pcs | 1pc |    |
|      |     |    |
|      |     |    |
|      |     |    |
|      |     |    |
|      |     |    |
|      |     |    |
|      |     |    |
|      | M6  | M6 |







Initially tighten screws only halfway; do not fully tighten.





## Thank you for your support!



#### Contact our customer service team



support@tribesigns.com www.tribesigns.com



1-424-220-6888 7 AM to 8 PM EST, Monday to Friday

## **Follow Tribesigns**







Instagram



Pinterest



Twitter



YouT