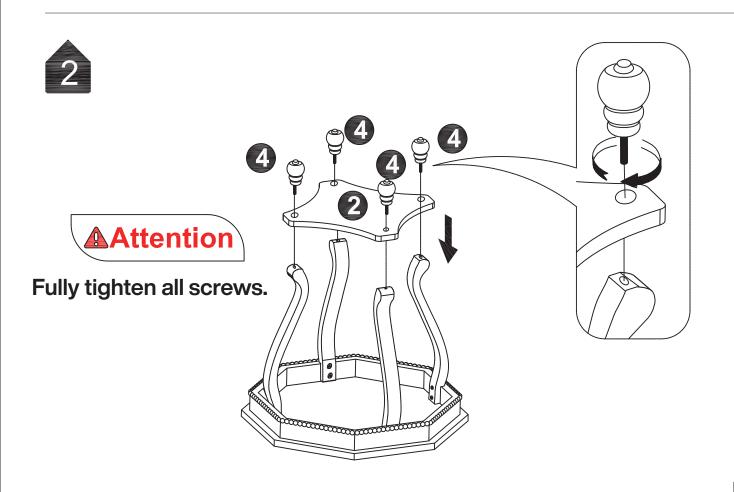

and tools for assembly.

If an electric screwdriver is used, reduce power and torque to avoid damage to the product.



### **AVOID SCRATCHES**

In order to avoid scratching, this furniture should be assembled on a soft surface, such as a rug.









Make sure all parts are included. Most board parts are labeled or stamped on the raw edge. Contact us for a free replacement if you encounter any damaged or missing parts.



## **Parts List**



## **Hardware List**

| В    | С   |    |
|------|-----|----|
|      |     |    |
| M6   |     |    |
| 8pcs | 1pc |    |
|      |     |    |
|      |     |    |
|      |     |    |
|      |     |    |
|      |     |    |
|      |     |    |
|      |     |    |
|      | M6  | M6 |







Initially tighten screws only halfway; do not fully tighten.





## Thank you for your support!



#### Contact our customer service team



support@tribesigns.com www.tribesigns.com



1-424-220-6888 7 AM to 8 PM EST, Monday to Friday

## **Follow Tribesigns**







Instagram



Pinterest



Twitter



YouTube



TikTok



WhatsApp