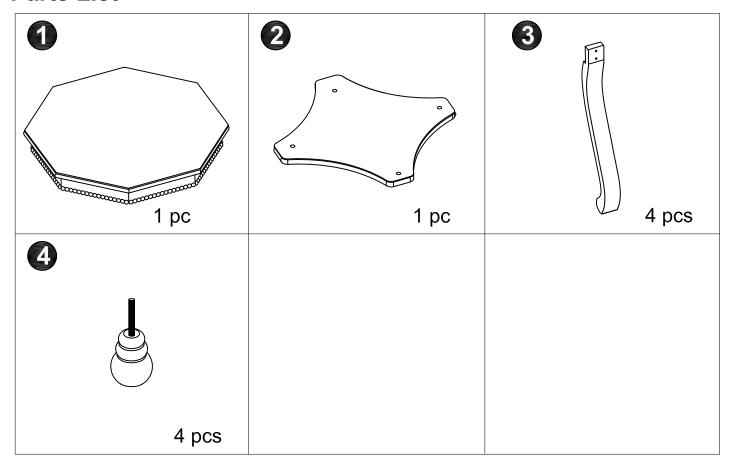

there before starting assembly.
- 3. When assembling, put all parts on a soft, smooth surface like a carpet to avoid scratches.
- 4. Don't fully tighten screws until all parts are confirmed in place to avoid misalignment.

#### **How to Get the Assembly Video**



Note: If you can't find the assembly video, please contact us.





We recommend using hand tools for assembly.

If an electric screwdriver is used, reduce power and torque to avoid damage to the product.



### **AVOID SCRATCHES**

In order to avoid scratching, this furniture should be assembled on a soft surface, such as a rug.









Make sure all parts are included. Most board parts are labeled or stamped on the raw edge. Contact us for a free replacement if you encounter any damaged or missing parts.



## **Parts List**



## **Hardware List**

| В    | С   |    |
|------|-----|----|
|      |     |    |
| M6   |     |    |
| 8pcs | 1pc |    |
|      |     |    |
|      |     |    |
|      |     |    |
|      |     |    |
|      |     |    |
|      |     |    |
|      |     |    |
|      | M6  | M6 |







Initially tighten screws only halfway; do not fully tighten.





## Thank you for your support!



#### Contact our customer service team



support@tribesigns.com www.tribesigns.com



1-424-220-6888 7 AM to 8 PM EST, Monday to Friday

## **Follow Tribesigns**







Instagram



Pinterest



Twitter



YouTube



TikTok



WhatsApp