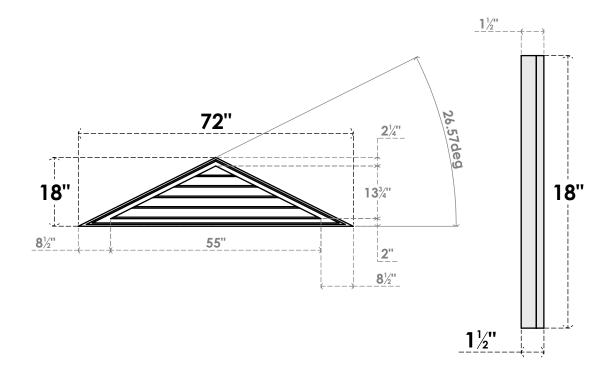

## GVPTR72X1802SN

72"W X 18"H TRIANGLE SURFACE MOUNT PVC GABLE VENT 6/12 PITCH: NON-FUNCTIONAL, W/ 2"W X 1-1/2"P BRICKMOULD FRAME

**FRONT** 

SIDE

LOUVER HEIGHT: 2 3/4"

LOUVER QTY: 5

1. INSTALLATION TO BE COMPLETED IN ACCORDANCE WITH MANUFACTURER'S SPECIFICATIONS. 2. DRAWING MAY NOT BE TO SCALE