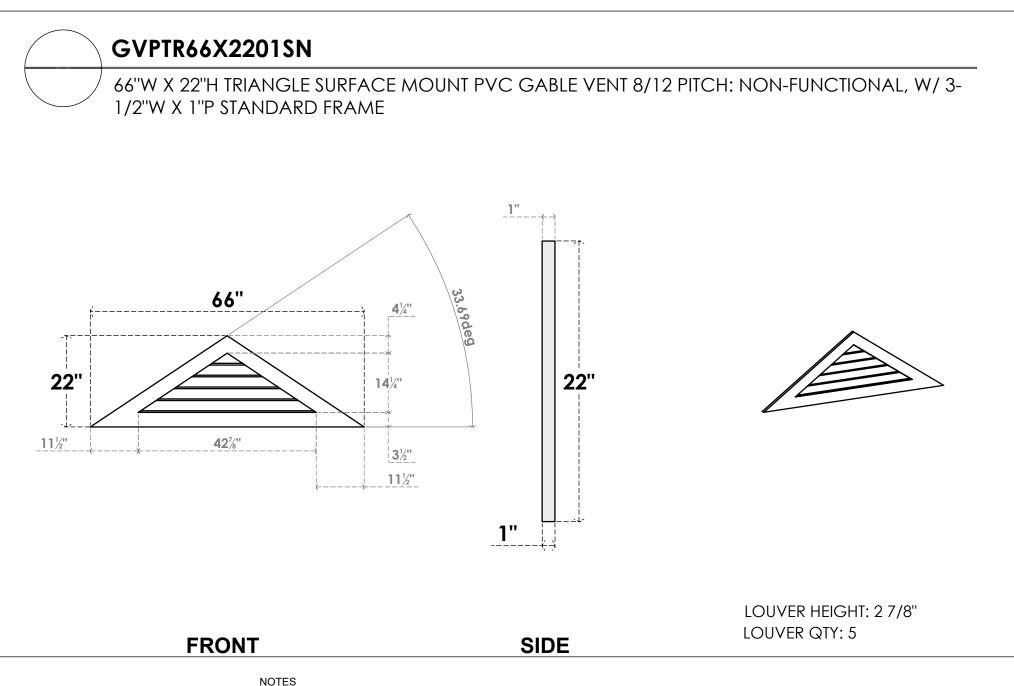

**EKENA MILLWORK** 2300 WEST MAIN ST. CLARKSVILLE, TX 75426 TOLL FREE: 866-607-0453 WWW.EKENAMILLWORK.COM 1. INSTALLATION TO BE COMPLETED IN ACCORDANCE WITH MANUFACTURER'S SPECIFICATIONS. 2. DRAWING MAY NOT BE TO SCALE

3. THIS DRAWING IS INTENDED FOR DESIGN AND PLANNING PURPOSES ONLY.

AL ALL INFORMATION CONTAINED HEREIN WAS CURRENT AT THE TIME OF DEVELOPMENT BUT MUST BE REVIEWED AND APPROVED BY THE PRODUCT MANUFACTURER TO BE CONSIDERED ACCURATE.
ARCHITECTURAL GRADE PVC PRODUCTS ARE MADE FROM EXPANDED CELLULAR PVC AND COME NATURALLY WHITE BUT MAY BE

PAINTED

Generated Date : 08/22/2022