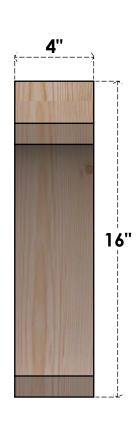

## BRC04X16X16LEC00RDF

4"W X 16"D X 16"H LEGACY ROUGH SAWN BRACE, DOUGLAS FIR

## SIDE