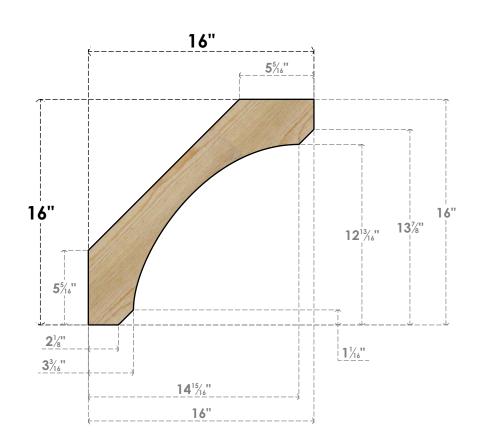

## BRC04X16X16LEC00RDF

4"W X 16"D X 16"H LEGACY ROUGH SAWN BRACE, DOUGLAS FIR

## **FRONT**

**EKENA MILLWORK** 2300 WEST MAIN ST. CLARKSVILLE, TX 75426 TOLL FREE: 866-607-0453 WWW.EKENAMILLWORK.COM