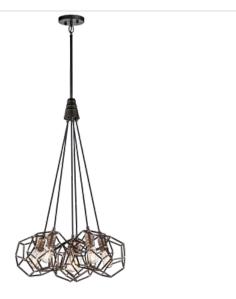

## 6 Light Foyer Chandelier in RS

## **Product Description:**

The Vintage Industrial style of this 6 light foyer chandelier is clear with its Raw Steel finish and geometric wire frame structure. The cluster design is highlighted with Natural Brass accents.