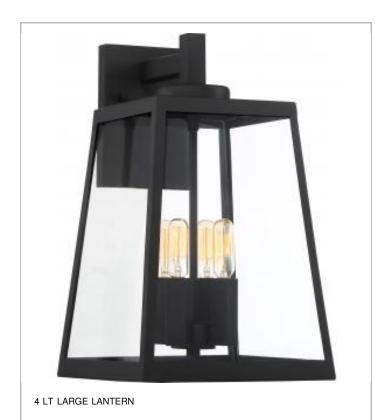

| General                   |             |
|---------------------------|-------------|
| Finish                    | Matte Black |
| Number of Lamps           | 4           |
| Height (in.)              | 15.75       |
| Width (in.)               | 9.50        |
| Extension (in.)           | 10.00       |
| Indoor or Outdoor Fixture | Outdoor     |

| Specifications       |              |
|----------------------|--------------|
| Base                 | Candelabra   |
| Bulb Type            | Incandescent |
| Max Wattage          | 60           |
| Voltage              | 120V         |
| Bulb Included        | No           |
| Glass Description    | Clear Glass  |
| Weight (lb.)         | 9.22         |
| Up/Down Installation | Down Only    |
| Fixture Type         | Wall Lantern |
| Fixture Material     | Clear Glass  |