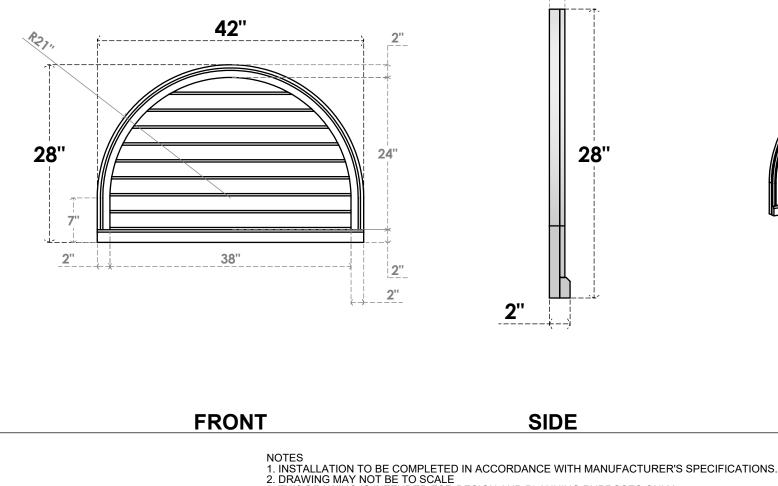

## GVPRT42X2803SN

42"W X 28"H ROUND TOP SURFACE MOUNT PVC GABLE VENT: NON-FUNCTIONAL, W/ 2"W X 2"P BRICKMOULD SILL FRAME

**1**<sup>1</sup>/<sub>2</sub>"

**EKENA MILLWORK** 2300 WEST MAIN ST. CLARKSVILLE, TX 75426 TOLL FREE: 866-607-0453 WWW.EKENAMILLWORK.COM THIS DRAWING IS INTENDED FOR DESIGN AND PLANNING PURPOSES ONLY.
ALL INFORMATION CONTAINED HEREIN WAS CURRENT AT THE TIME OF DEVELOPMENT BUT MUST BE REVIEWED AND APPROVED BY THE PRODUCT MANUFACTURER TO BE CONSIDERED ACCURATE.
ARCHITECTURAL GRADE PVC PRODUCTS ARE MADE FROM EXPANDED CELLULAR PVC AND COME NATURALLY WHITE BUT MAY BE

PAINTED

28"

Generated Date: 09/20/2022

LOUVER HEIGHT: 2 5/8"

LOUVER QTY: 9