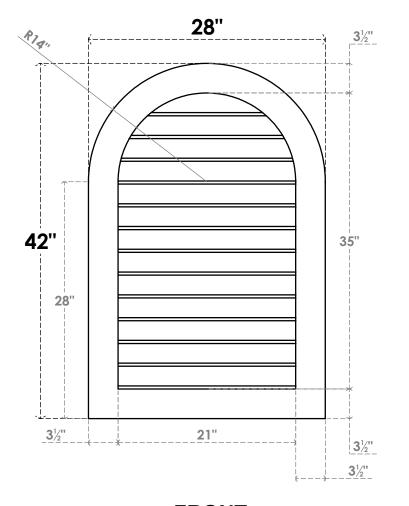

## GVPRT28X4201SN

28"W X 42"H ROUND TOP SURFACE MOUNT PVC GABLE VENT: NON-FUNCTIONAL, W/ 3-1/2"W X 1"P STANDARD FRAME

LOUVER HEIGHT: 2 3/4"

LOUVER QTY: 13

**FRONT** 

SIDE

1. INSTALLATION TO BE COMPLETED IN ACCORDANCE WITH MANUFACTURER'S SPECIFICATIONS. 2. DRAWING MAY NOT BE TO SCALE