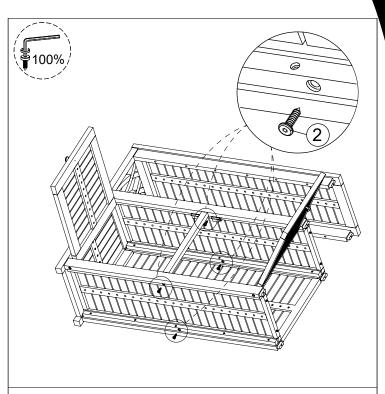

## Assembly steps

Step 5: Connect The Part from Step 3 & The Part from Step 4, tighten Screw (1) with Allen Key (5).

Step 6: Connect The Part from Step 5 open the door tighten Screw (2) with Allen Key (5)