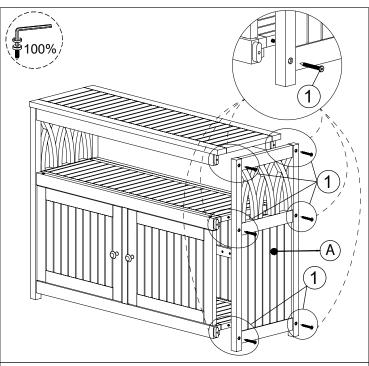

## Assembly steps

Step 5: Connect The Part from Step 3 & The Part from Step 4, tighten Screw (1) with Allen Key (5).

Step 6: Connect The Part from Step 5 open the door tighten Screw (2) with Allen Key (5)

Step 7: Connect The Part from Step 6 & Side (A) and line them up with the wooden dowels Floor (D), tighten Screw (1) with Allen Key (5).