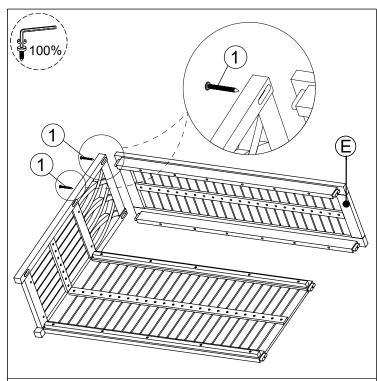

## Installation step

Step 1: Connect Side (A) & Back (B), tighten Screw (1) with Allen Key (5).

Step 2: Connect The Part from Step 1 & Top (E), tighten Screw (1) with Allen Key (5).

Step 3: Open cabinet door Front (C), tighten Knob (3). with Allen key - Screwdriver (4).