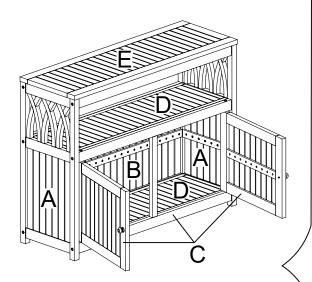

## Parts I

1 Pc

Check and make sure you get the components on the list, contact us for any missing

Cabinet

A : Side 2 Pcs B : Back 1 Pc C : Front 1 Pc D : Floor 2 Pcs E:Top 1 Pc 1 : Screw M6 x 50mm 12 Pcs 2 : Screw M6 x 25mm 4 Pcs 3: Knob 2 Pc 4 : Allen key - Screwdriver 1 Pc