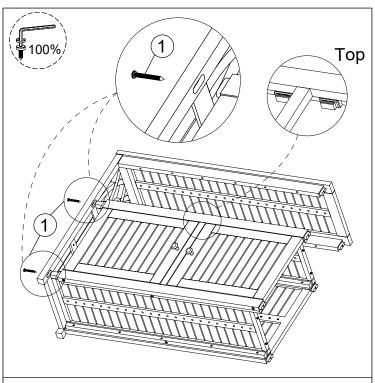

## Assembly steps

Step 5: Connect The Part from Step 3 & The Part from Step 4, tighten Screw (1) with Allen Key (5).

Step 6: Connect The Part from Step 5 open the door tighten Screw (2) with Allen Key (5)