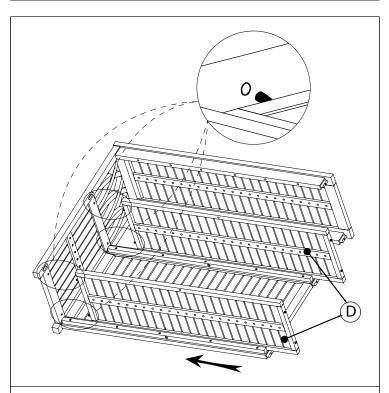

Step 4: Connect The Part from Step 2 & Floor (D) from the side and line them up with the wooden dowels.