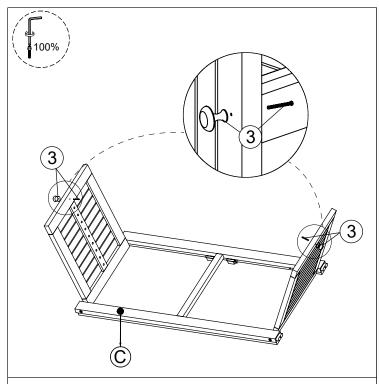

## Installation step

Step 1: Connect Side (A) & Back (B), tighten Screw (1) with Allen Key (5).

Step 2: Connect The Part from Step 1 & Top (E), tighten Screw (1) with Allen Key (5).

Step 3: Open cabinet door Front (C), tighten Knob (3). with Allen key - Screwdriver (4).