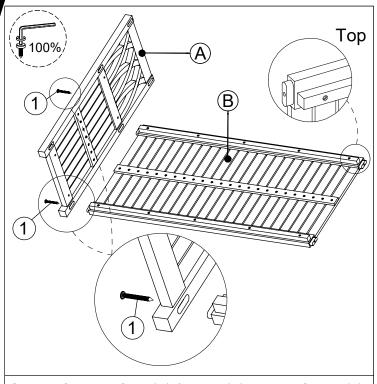

## Installation step

Step 1: Connect Side (A) & Back (B), tighten Screw (1) with Allen Key (5).

Step 2: Connect The Part from Step 1 & Top (E), tighten Screw (1) with Allen Key (5).

Step 3: Open cabinet door Front (C), tighten Knob (3). with Allen key - Screwdriver (4).