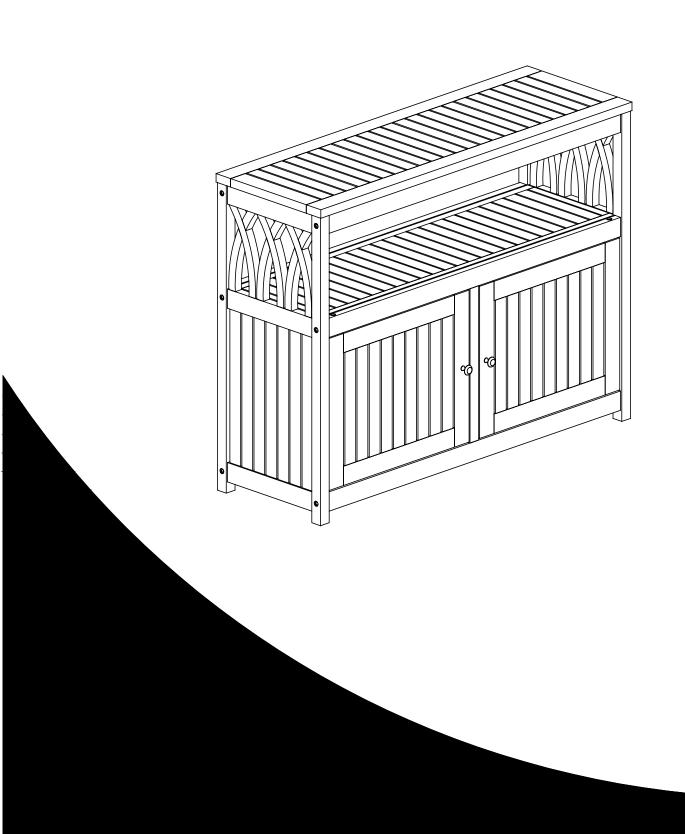

## **ASSEMBLY INSTRUCTIONS**

Cabinet



## Parts I

1 Pc

Check and make sure you get the components on the list, contact us for any missing



Cabinet

A : Side 2 Pcs B : Back 1 Pc C : Front 1 Pc D : Floor 2 Pcs E:Top 1 Pc 1 : Screw M6 x 50mm 12 Pcs 2 : Screw M6 x 25mm 4 Pcs 3: Knob 2 Pc 4 : Allen key - Screwdriver 1 Pc

5 : Allen key

## Installation step



Step 1: Connect Side (A) & Back (B), tighten Screw (1) with Allen Key (5).



Step 2: Connect The Part from Step 1 & Top (E), tighten Screw (1) with Allen Key (5).



Step 3: Open cabinet door Front (C), tighten Knob (3). with Allen key - Screwdriver (4).



Step 4: Connect The Part from Step 2 & Floor (D) from the side and line them up with the wooden dowels.

## Assembly steps



Step 5: Connect The Part from Step 3 & The Part from Step 4, tighten Screw (1) with Allen