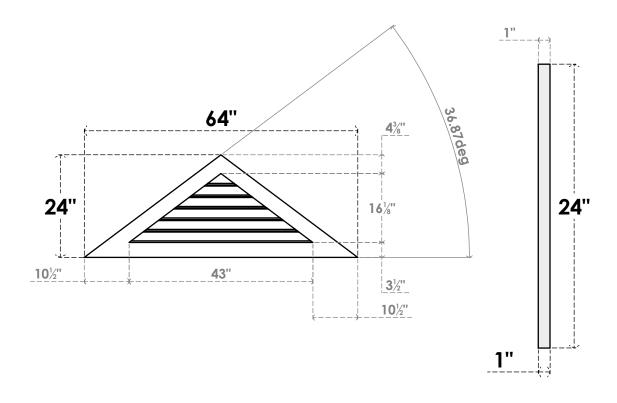

## GVPTR64X2401SF

64"W X 24"H TRIANGLE SURFACE MOUNT PVC GABLE VENT 9/12 PITCH: FUNCTIONAL, W/ 3-1/2"W X 1"P STANDARD FRAME

**VENTING AREA: 26.88 SQ IN** LOUVER HEIGHT: 2 3/4"

LOUVER QTY: 6

**FRONT** 

SIDE

1. INSTALLATION TO BE COMPLETED IN ACCORDANCE WITH MANUFACTURER'S SPECIFICATIONS. 2. DRAWING MAY NOT BE TO SCALE

3. THIS DRAWING IS INTENDED FOR DESIGN AND PLANNING PURPOSES ONLY.

4. ALL INFORMATION CONTAINED HEREIN WAS CURRENT AT THE TIME OF DEVELOPMENT BUT MUST BE REVIEWED AND APPROVED BY THE PRODUCT MANUFACTURER TO BE CONSIDERED ACCURATE.

5. ARCHITECTURAL GRADE PVC PRODUCTS ARE MADE FROM EXPANDED CELLULAR PVC AND COME NATURALLY WHITE BUT MAY BE

**PAINTED** 

EKENA MILLWORK 2300 WEST MAIN ST. CLARKSVILLE, TX 75426 TOLL FREE: 866-607-0453 WWW.EKENAMILLWORK.COM