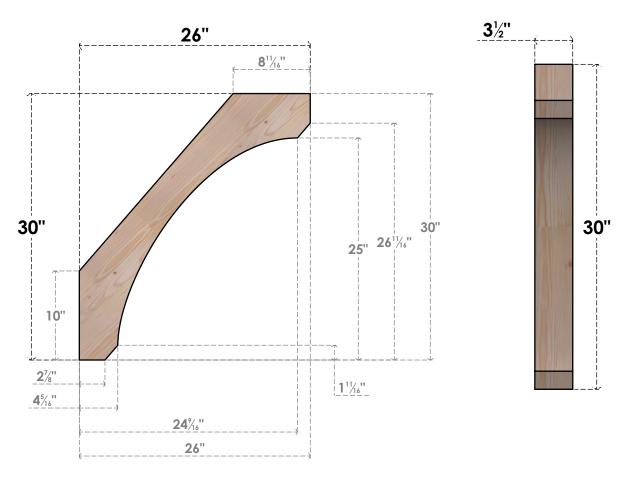

## BRC04X26X30LEC00SDF

3 1/2"W X 26"D X 30"H LEGACY SMOOTH BRACE, DOUGLAS FIR

SIDE **FRONT** 

**EKENA MILLWORK** 2300 WEST MAIN ST. CLARKSVILLE, TX 75426 TOLL FREE: 866-607-0453 WWW.EKENAMILLWORK.COM