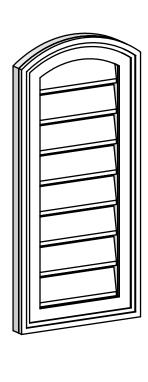

## GVPAR12X2602SF

12"W X 26"H ARCH TOP SURFACE MOUNT PVC GABLE VENT: FUNCTIONAL, W/ 2"W X 1-1/2"P **BRICKMOULD FRAME** 

**FRONT** 

SIDE

**VENTING AREA: 14 SQ IN** LOUVER HEIGHT: 2 3/4"

LOUVER QTY: 8

EKENA MILLWORK 2300 WEST MAIN ST. CLARKSVILLE, TX 75426 TOLL FREE: 866-607-0453 WWW.EKENAMILLWORK.COM