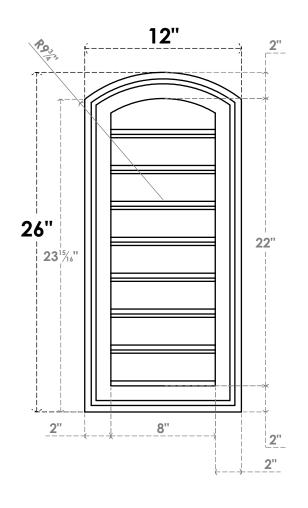

## GVPAR12X2602SF

12"W X 26"H ARCH TOP SURFACE MOUNT PVC GABLE VENT: FUNCTIONAL, W/ 2"W X 1-1/2"P **BRICKMOULD FRAME** 

**FRONT** 

SIDE

**VENTING AREA: 14 SQ IN** LOUVER HEIGHT: 2 3/4"

LOUVER QTY: 8

EKENA MILLWORK 2300 WEST MAIN ST. CLARKSVILLE, TX 75426 TOLL FREE: 866-607-0453 WWW.EKENAMILLWORK.COM