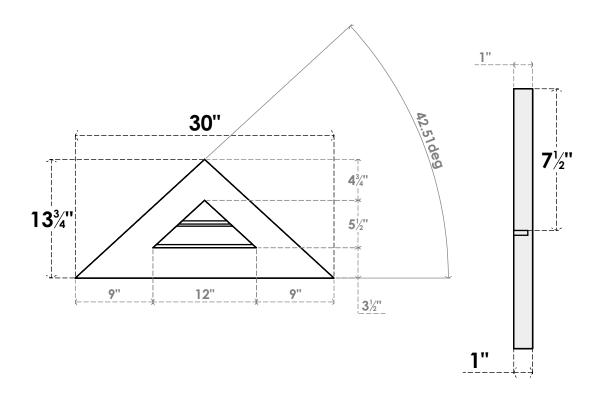

## GVPTR30X1401SF

30"W X 13-3/4"H TRIANGLE SURFACE MOUNT PVC GABLE VENT 11/12 PITCH: FUNCTIONAL, W/ 3-1/2"W X 1"P STANDARD FRAME

**VENTING AREA: 1.5 SQ IN** LOUVER HEIGHT: 2 3/4"

LOUVER QTY: 2

**FRONT** 

SIDE