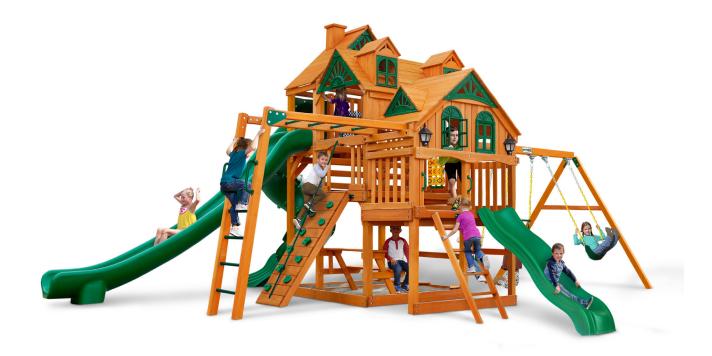

## Empire™

## PLAYSET FEATURES

- Alpine Wave Slide™
- 7' Turbo Tube Slide™
- Commercial Grade 14' Super Scoop Slide™
- Rock Wall with Climbing Rope
- Monkey Bars with Heavy-Duty Metal Rungs
- Belt Swings 2
- · Trapeze Swing
- Built-In Picnic Table
- Built-In Sandbox Area with Corner Seats
- Tic-Tac-Toe Panel
- Chalkboard Kit
- · Steering Wheel

- Play Telescope
- Jumbo Play Binoculars
- Tongue & Groove Wood Roofs Featuring Dormers, Sunbursts, and a Chimney
- Lower-Level Semi-Enclosed Clubhouse with Two Working Windows, One Sunburst, and Two Solar Wall Lights
- 4x4 Solid Cedar Posts & Main Beams
- 4x6 3-Position Swing Beam
- Patented A-Frame Bracket™
- Grab Handles
- Available in Cedar with a beautiful Amber Finish