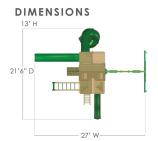

## DIMENSIONS

**ASSEMBLED:** DIMS: 27'W x 21'6"D x 13'H DECK DIMS: 3' x 6' HEIGHT: 4'

SWING SET WEIGHT: 1,335 LBS.

PACKAGED:

PALLET DIMS: 120"W x 47"D x 72"H

PALLET WEIGHT: 1,450 LBS.