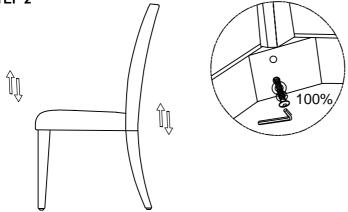

# STEP 2

Confirm chair is level and adjust legs as needed. Then fully tighten bolts with Allen key. Place the vinyl flap to the bottom of the Seat (A) using the adhesive strips.