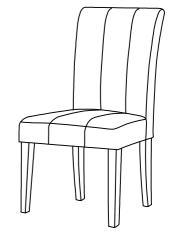

ey. Place the vinyl flap to the bottom of the Seat (A) using the adhesive strips.

# **PART LIST**

| NO | DESC         | SIZE<br>(MM)  | SKETCH | QTY   |
|----|--------------|---------------|--------|-------|
| А  | Seat         | 500x500x625mm |        | 1 PC  |
| В  | Front Leg    | 430x40x40mm   |        | 2 PCS |
| С  | Back Leg (L) | 424x30x45mm   |        | 1 PC  |
| D  | Back Leg (R) | 424x30x45mm   |        | 1 PC  |

## **HARDWARE LIST**

| NO | DESC          | SIZE<br>(MM) | SKETCH   | QTY  |
|----|---------------|--------------|----------|------|
| а  | Bolt          | 8x63.5mm     |          | 8PCS |
| b  | Spring Washer | 8mm          | <b>®</b> | 8PCS |
| С  | Flat Washer   | 8x22mm       |          | 8PCS |
| d  | Allen Key     | 5mm          |          | 1PC  |

# STEP 3



Now the chair is completely assembly.

**MADE IN CHINA**