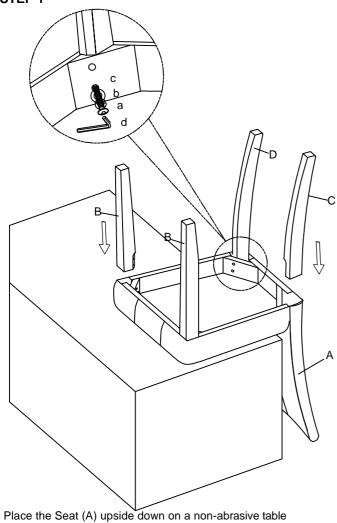

## STEP 1

Place the Seat (A) upside down on a non-abrasive table surface. Assemble the Legs (B,C,D) to the Seat (A) using eight Bolts(a), eight Spring Washer (b) and eight Flat Washers(c), with the provided Allen Key (d) in 80% tight.