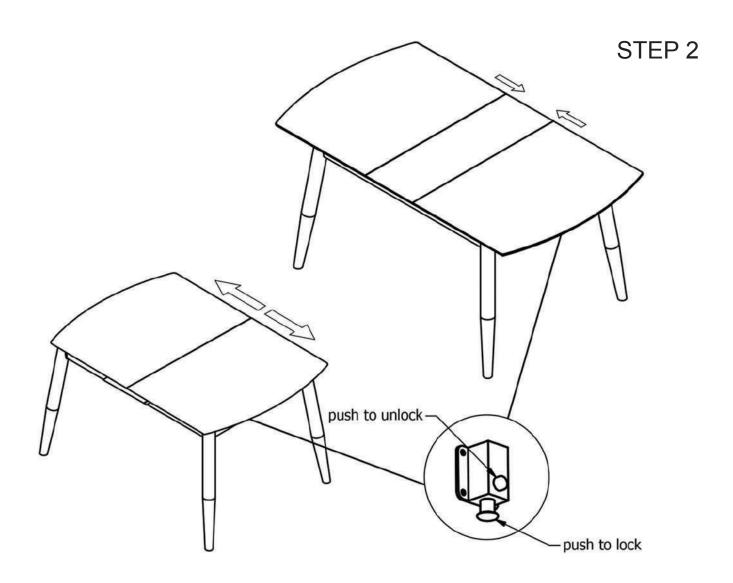

riodic tightening.

## Part List and Hardware List

| PIECE | DESCRIPTION               | PICTURE | QUANTITY |
|-------|---------------------------|---------|----------|
| А     | Table Top                 |         | 1x       |
| В     | Table Leg                 |         | 4x       |
| HW 1  | Jcbb Bolt M8 x 0.5 x 70mm |         | 8x       |
| HW 2  | Spring Washer 8mm         |         | 8x       |
| HW 3  | Flat Washer 8mm           |         | 8x       |
| HW 4  | Allen key                 |         | 1x       |



Weight Capacity: 248 lbs

## **PREPARATION**

Before beginning assembly of product, make sure all parts are present. Compare parts with package content list. If any part is missing or damaged, do not attempt to assemble the product. Estimated Assembly Time: 15 minutes.





STEP 1