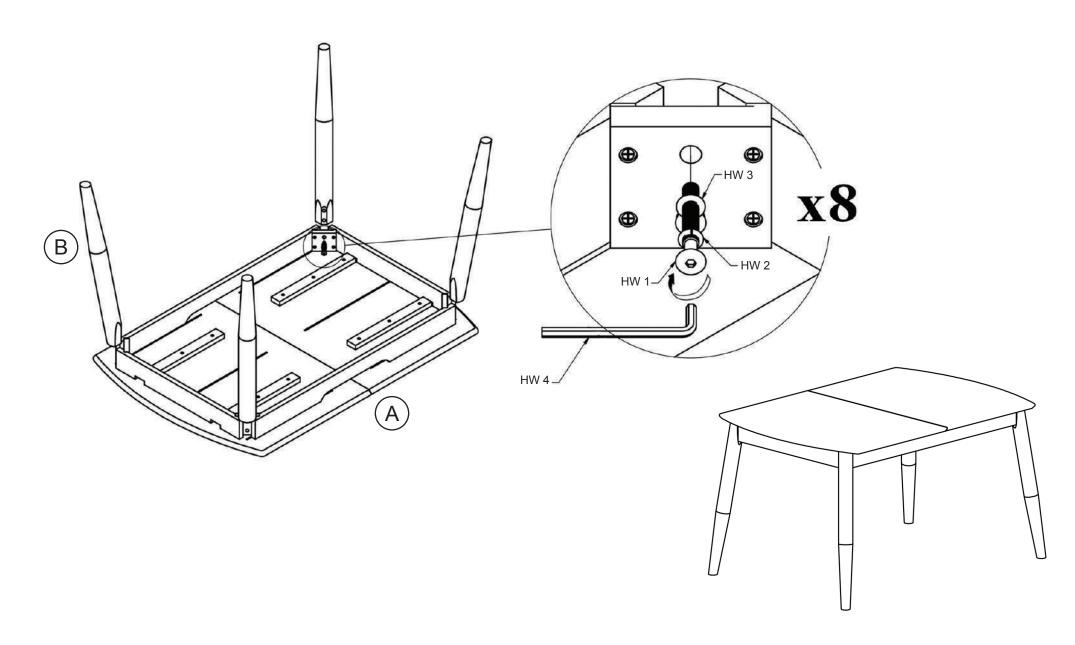

## Part List and Hardware List

| PIECE | DESCRIPTION               | PICTURE | QUANTITY |
|-------|---------------------------|---------|----------|
| А     | Table Top                 |         | 1x       |
| В     | Table Leg                 |         | 4x       |
| HW 1  | Jcbb Bolt M8 x 0.5 x 70mm |         | 8x       |
| HW 2  | Spring Washer 8mm         |         | 8x       |
| HW 3  | Flat Washer 8mm           |         | 8x       |
| HW 4  | Allen key                 |         | 1x       |

STEP 1