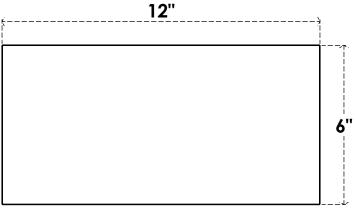

## ITEM NUMBER: RFTURO040X06000X12000X006BLK00RCPR

4"W X 6"H X 12"L TIMBERTHANE ROUGH CEDAR BLOCK FAUX WOOD OPEN RAFTER TAIL, 6"L END,

PRIMED TAN

## **FRONT PROFILE**

GENERATED DATE: 03/02/2023

**EKENA MILLWORK** 2300 WEST MAIN ST. CLARKSVILLE, TX 75426 TOLL FREE: 866-607-0453 WWW.EKENAMILLWORK.COM

- 1. INSTALLATION TO BE COMPLETED IN ACCORDANCE WITH MANUFACTURER'S SPECIFICATIONS.
  2. DRAWING MAY NOT BE TO SCALE
  3. THIS DRAWING IS INTENDED FOR DESIGN AND PLANNING PURPOSES ONLY.
  4. ALL INFORMATION CONTAINED HEREIN WAS CURRENT AT THE TIME OF DEVELOPMENT BUT MUST BE REVIEWED AND APPROVED BY THE PRODUCT MANUFACTURER TO BE CONSIDERED ACCURATE.
- 5. TIMBERTHANE ARCHITECTURAL PRODUCTS ARE MADE FROM HIGH DENSITY URETHANE AND COME FACTORY PRIMED