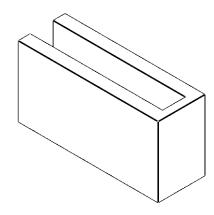

## ITEM NUMBER: RFTURO040X06000X12000X006BLK00RCPR

4"W X 6"H X 12"L TIMBERTHANE ROUGH CEDAR BLOCK FAUX WOOD OPEN RAFTER TAIL, 6"L END,

PRIMED TAN