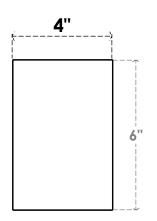

## ITEM NUMBER: RFTURO040X06000X12000X006BLK00RCPR

4"W X 6"H X 12"L TIMBERTHANE ROUGH CEDAR BLOCK FAUX WOOD OPEN RAFTER TAIL, 6"L END,

PRIMED TAN

## SIDE PROFILE