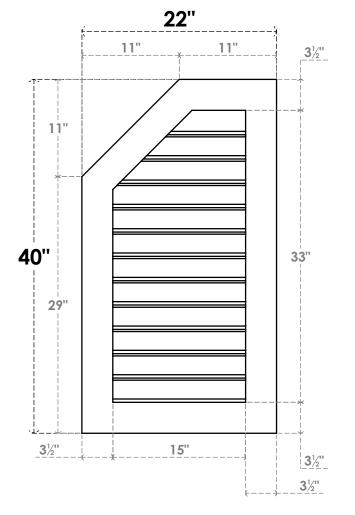

## GVPOL22X4001SF

22"W X 40"H HALF OCTAGON TOP LEFT SURFACE MOUNT PVC GABLE VENT: FUNCTIONAL, W/ 3-1/2"W X 1"P STANDARD FRAME

**VENTING AREA: 38.66 SQ IN** LOUVER HEIGHT: 2 3/4"

LOUVER QTY: 12

**FRONT** 

SIDE