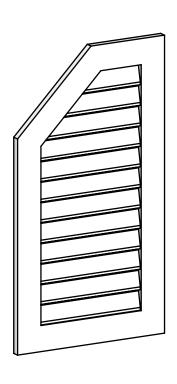

## GVPOL22X4001SF

22"W X 40"H HALF OCTAGON TOP LEFT SURFACE MOUNT PVC GABLE VENT: FUNCTIONAL, W/ 3-1/2"W X 1"P STANDARD FRAME

**VENTING AREA: 38.66 SQ IN** LOUVER HEIGHT: 2 3/4"

LOUVER QTY: 12

**FRONT** 

SIDE