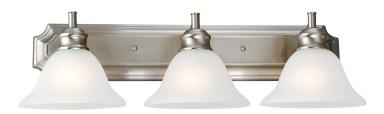

## 3-Light Vanity Light

## Satin Nickel

N/A

## **SPECIFICATIONS**

MOUNTING: Wall Mount

SLOPED CEILING ADAPTABLE: No

**LAMPTYPE 1:** 3 lamps 60W Incandescent

BULB INCLUDED: No
WATTS PER BULB: 60W
TOTAL WATTAGE: 180W
DIMMABLE: Yes

MATERIAL CONSTRUCTION: Steel

GLASS/SHADE MATERIAL: Glass
GLASS/SHADE TYPE: Alabaster
GLASS/SHADE COLOR: White

LED BRIGHTNESS (LUMENS):

LED COLOR CORRELATED TEMPERATURE (CCT): N/A

LED COLOR RENDERING INDEX (CRI): N/A

LED EFFICACY: N/A