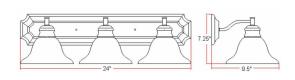

**ASSEMBLED DIMENSIONS:** 7.25"  $H \times 24$ "  $L \times 9.5$ " D

WEIGHT: 9.20 lbs.

**BACKPLATE DIMENSIONS:** 4.65" H × 24" W

CANOPY/PLATE DIMENSIONS: N/A

GLASS/SHADE DIMENSIONS:  $4.2" \text{ H} \times 7.5" \text{ L} \times 7.5" \text{ D}$ 