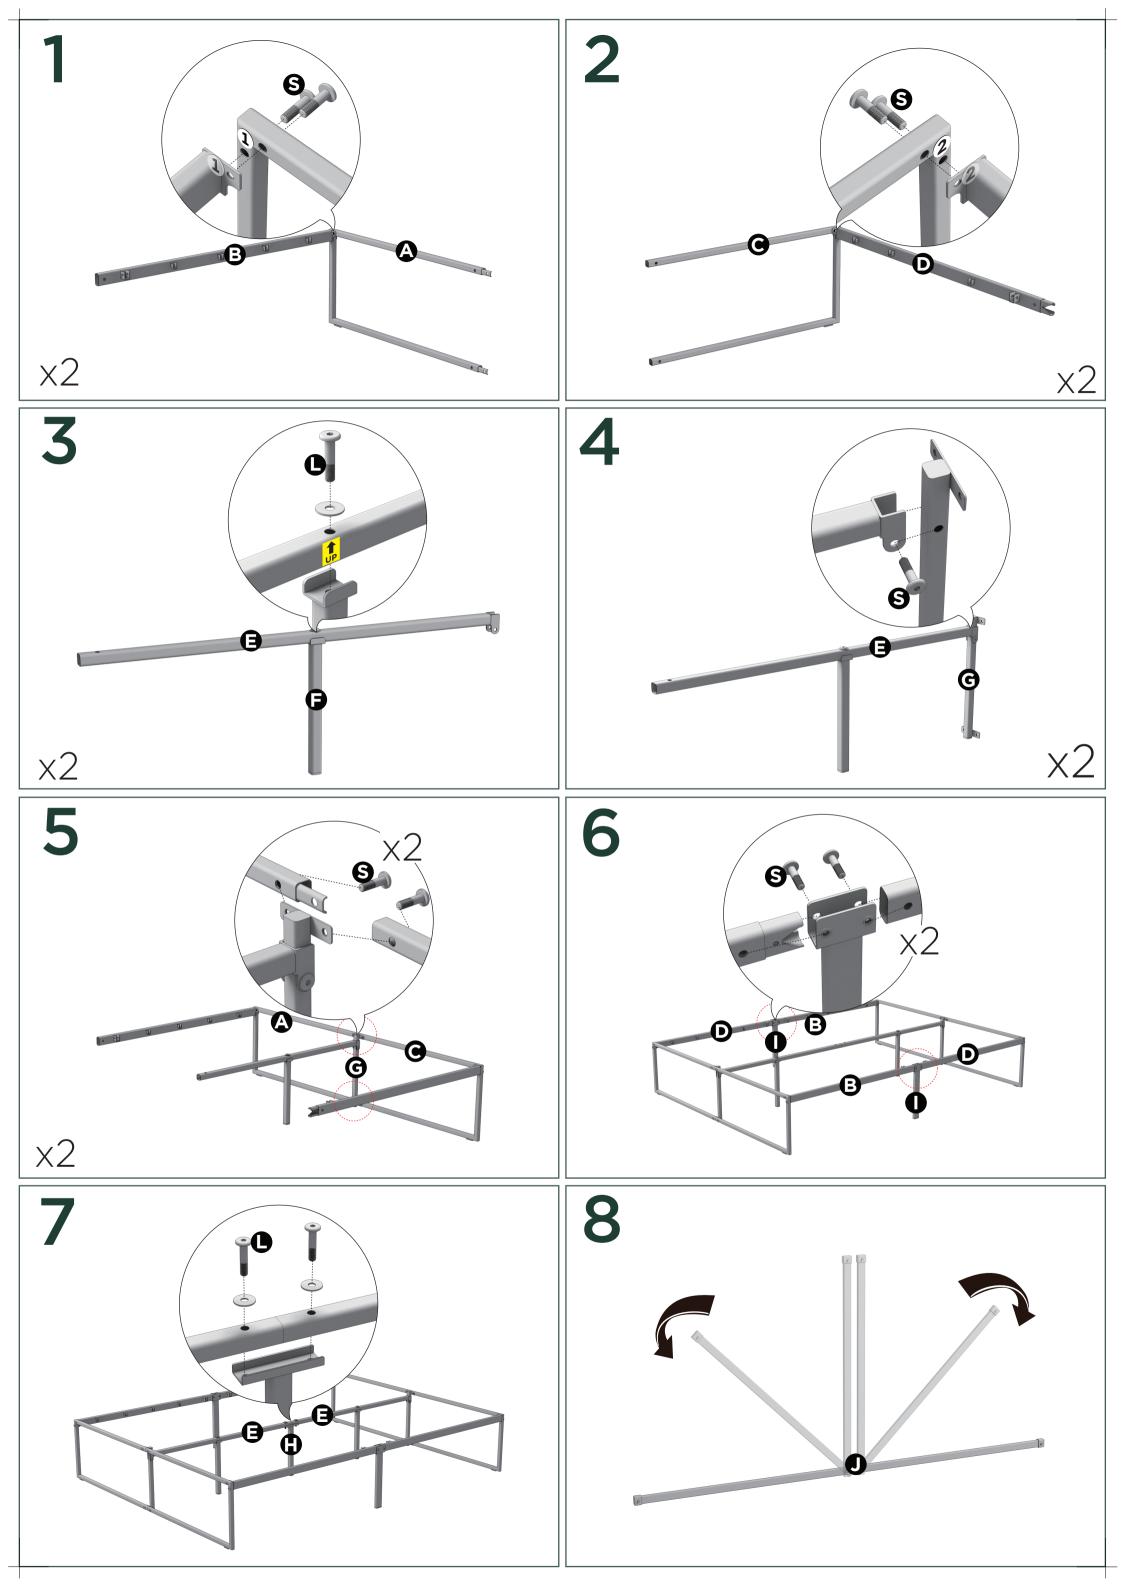

## Easy as 1-2-3 Assembly Instruction

Numbers must Match for Secure Assembly





## **Return Policy**

believes you will absolutely love your new addition to your home, but if for some reason you want to return the product, please contact us directly before you decide to return your product to the retailer. Our Customer Service organization can answer most concerns and can assist you with any questions you may have about your new product.

Please contact us for any questions on our Return Policy.

The item must be returned in good condition, in original box, with all original proof of purchase, parts and accessories, within the time frame specified by the retailer it was purchased from.