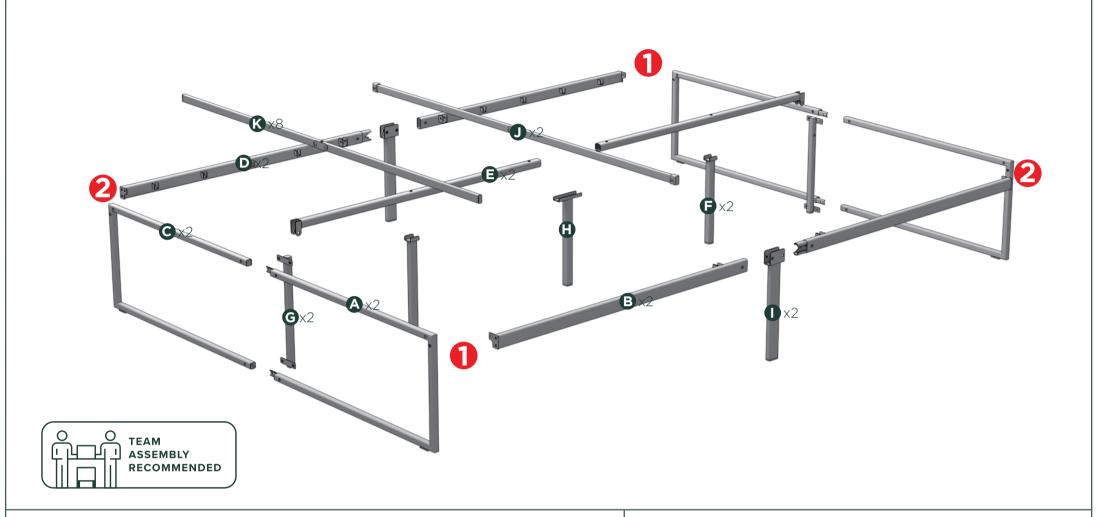

## Easy as 1-2-3 Assembly Instruction

Numbers must Match for Secure Assembly





## **Return Policy**

believes you will absolutely love your new addition to your home, but if for some reason you want to return the product, please contact us directly before you decide to return your product to the retailer. Our Customer Service organization can answer most concerns and can assist you with any questions you may have about your new product.

Please contact us for any questions on our Return Policy.

The item must be returned in good condition, in original box, with all original proof of purchase, parts and accessories, within the time frame specified by the retailer it was purchased from.