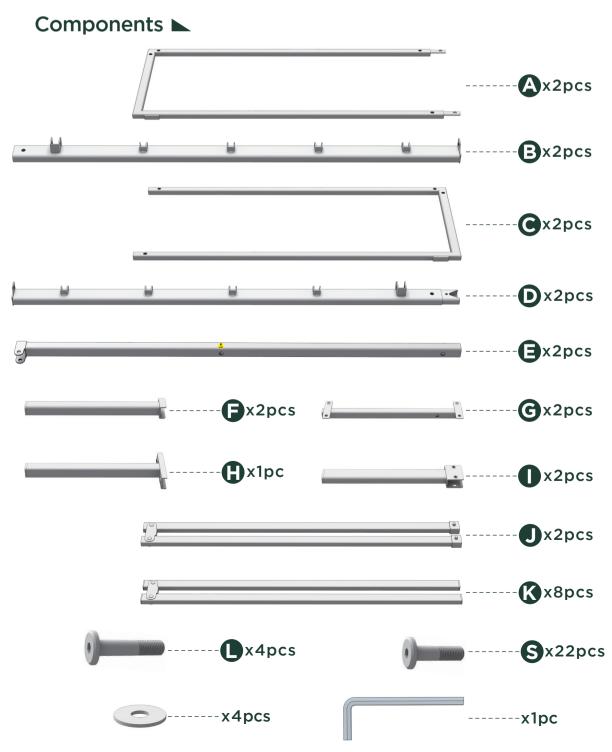

## Easy as 1-2-3 Assembly Instruction

Numbers must Match for Secure Assembly





## **Return Policy**

believes you will absolutely love your new addition to your home, but if for some reason you want to return the product, please contact us directly before you decide to return your product to the retailer. Our Customer Service organization can answer most concerns and can assist you with any questions you may have about your new product.

Please contact us for any questions on our Return Policy.

The item must be returned in good condition, in original box, with all original proof of purchase, parts and accessories, within the time frame specified by the retailer it was purchased from.