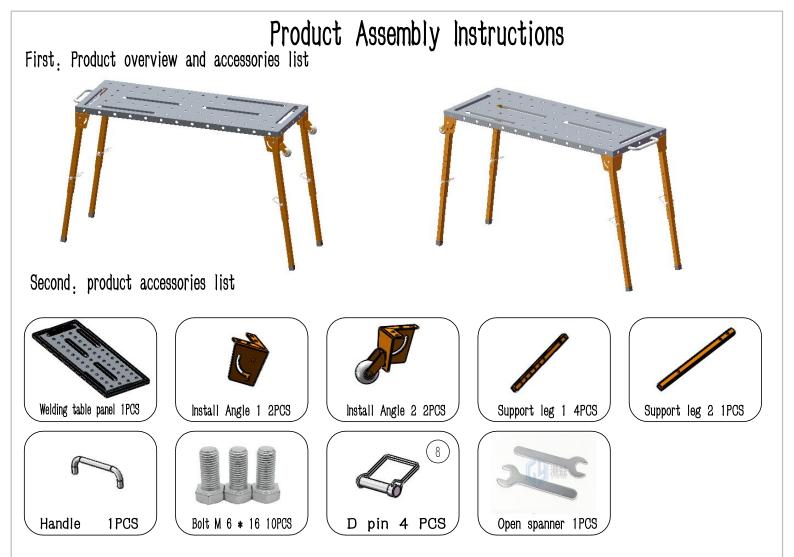

After unpacking, please follow the diagram below to assemble the product, Note.

- 1. the picture is the product accessories list,
- 2. unpack, corresponding to the picture above to check whether the accessories are complete,
- 3. there is a free installation wrench in the accessories, please pre-check after unpacking.

After unpacking, please follow the diagram below to assemble the product, Note.

- 1. the picture is the product accessories list,
- 2. unpack, corresponding to the picture above to check whether the accessories are complete,
- 3: there is a free installation wrench in the accessories, please pre-check after unpacking.