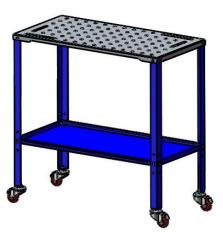

36 \* 24 1200 pounds(2) as an example for assembly.

The first step, the first product of the 4 posts and Casters for assembly, in turn on the side, waiting for the next step of the installation.

Step 3. Install the laminate in sequence as shown in the diagram. Note that when installing, make the laminate parallel and install the laminate according to the holes you need, avoid the rework problem caused by the insufficient height of the laminate in the use process.