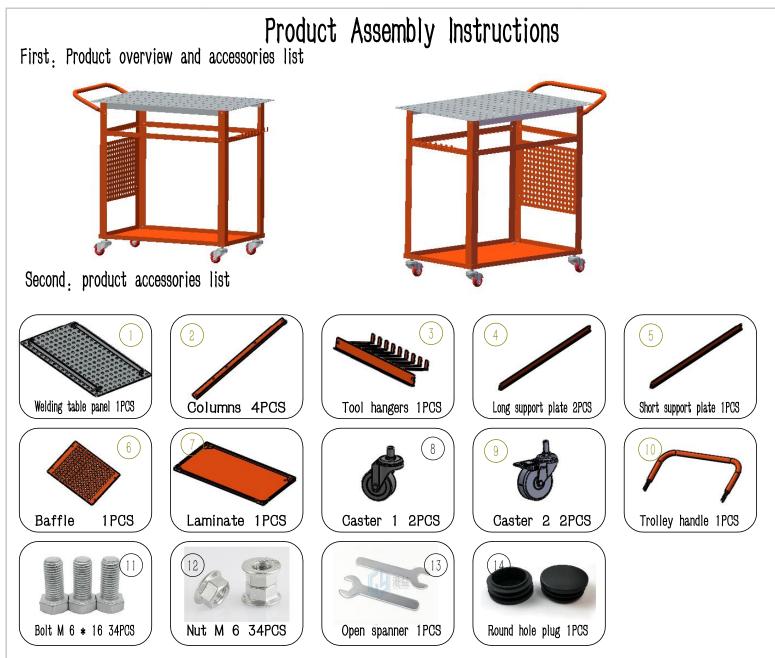

## Product Assembly Instructions First, Product overview and accessories list

Welding table 36\*18in 1200BL Welding table 36\*18in 1200BL(2) Welding table 36+24in 1320BL Welding table 36\*24in 600BL Second, product installation steps Note. The installation steps and structure of the above 3 products are similar, so we will use the welding table

36 \* 24 1200 pounds(2) as an example for assembly.

The first step, the first product of the 4 posts and Casters for assembly, in turn on the side, waiting for the next step of the installation.

Step 3. Install the laminate in sequence as shown in the diagram. Note that when installing, make the laminate parallel and install the laminate according to the holes you need, avoid the rework problem caused by the insufficient height of the laminate in the use process.

Step 4. lock all the screws in the process of assembly in order to ensure the firmness and stability of the product in the process of use and the product installation is completed. In the subsequent use of the process, when the need to fix the position of the casters can be locked. Pay attention to the security during the use.