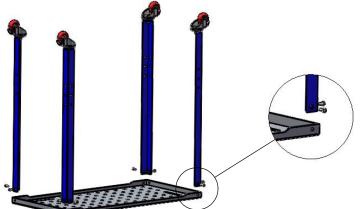

36 \* 24 1200 pounds(2) as an example for assembly.

The first step, the first product of the 4 posts and Casters for assembly, in turn on the side, waiting for the next step of the installation.

Step 3. Install the laminate in sequence as shown in the diagram. Note that when installing, make the laminate parallel and install the laminate according to the holes you need, avoid the rework problem caused by the insufficient height of the laminate in the use process.