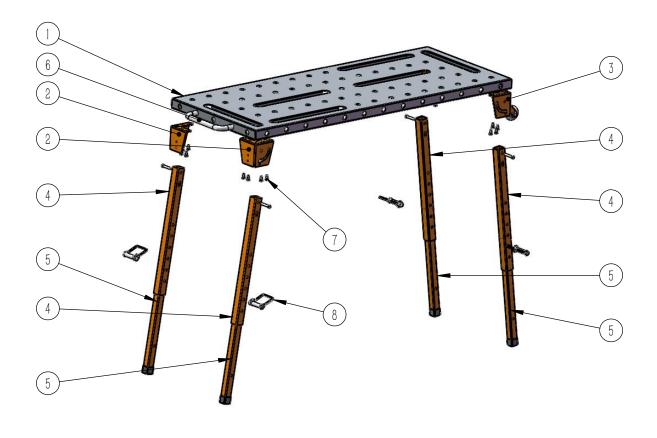

After unpacking, please follow the diagram below to assemble the product, Note.

- 1. the picture is the product accessories list,
- 2. unpack, corresponding to the picture above to check whether the accessories are complete,
- 3. there is a free installation wrench in the accessories, please pre-check after unpacking.

After unpacking, please follow the diagram below to assemble the product, Note.

- 1. the picture is the product accessories list,
- 2. unpack, corresponding to the picture above to check whether the accessories are complete,
- 3: there is a free installation wrench in the accessories, please pre-check after unpacking.