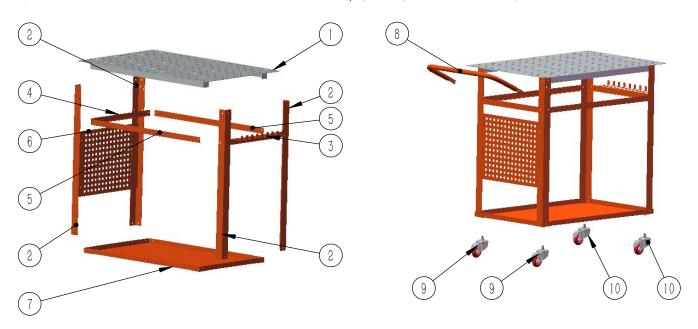

36 \* 24 1200 pounds(2) as an example for assembly.

The first step, the first product of the 4 posts and Casters for assembly, in turn on the side, waiting for the next step of the installation.

Step 3. Install the laminate in sequence as shown in the diagram. Note that when installing, make the laminate parallel and install the laminate according to the holes you need, avoid the rework problem caused by the insufficient height of the laminate in the use process.

Step 4. lock all the screws in the process of assembly in order to ensure the firmness and stability of the product in the process of use and the product installation is completed. In the subsequent use of the process, when the need to fix the position of the casters can be locked. Pay attention to the security during the use.