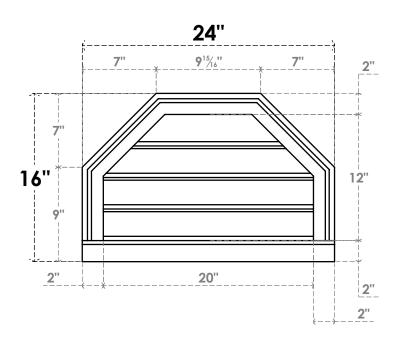

## GVPOT24X1603SF

24"W X 16"H OCTAGONAL TOP SURFACE MOUNT PVC GABLE VENT: FUNCTIONAL, W/ 2"W X 2"P **BRICKMOULD SILL FRAME** 

**VENTING AREA: 13.57 SQ IN** 

LOUVER HEIGHT: 3" LOUVER QTY: 4

**FRONT** 

SIDE

EKENA MILLWORK 2300 WEST MAIN ST. CLARKSVILLE, TX 75426 TOLL FREE: 866-607-0453 WWW.EKENAMILLWORK.COM