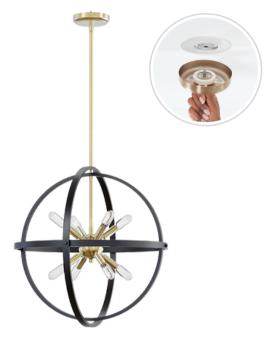

### **Fixture Attributes**

**Category:** Interior Chandelier **Finish:** Matte Black/Plated Gold

Body: Steel

Shade Finish: N/A

Overall Size: 20.5"x20.5"x66.25"

Rod/Chain Length: 3x12"+1x6"

Max. Height from Ceiling: 66.25"

# **Light Source**

Lamp Included
Lamp Type: E12
Light Source: T8
Number of bulbs: 8

Max Wattage/Range: 40W

Voltage: 120

Socket Type: Ceramic

### **Mounting / Installations**

**SkyPlug** Plug-in Mounting System

Lead Wire Length: 98"
Wire Type: SPT-1 105°C
Location Rating: Damp

Luminaire Support: Max. 50 lbs

SkyPlug: SPU-3L SkyOutlet: SR-3L