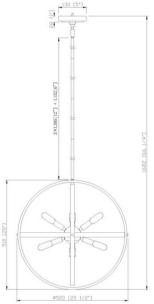

### **Fixture Attributes**

**Category:** Interior Chandelier **Finish:** Matte Black/Plated Gold

Body: Steel

Shade Finish: N/A

Overall Size: 20.5"x20.5"x66.25"

Rod/Chain Length: 3x12"+1x6"

Max. Height from Ceiling: 66.25"

Min. Height from Ceiling: 21.25"

Weight of fixture: 7.31 LBS

Certifications/Qualifications: UL / cUL Smart SkyPlug Compatible: N/A

Warranty: <a href="https://www.skyplug.com/warranty">www.skyplug.com/warranty</a>