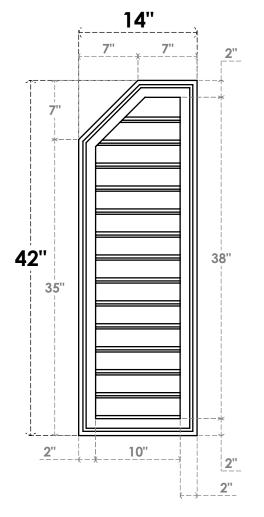

## GVPOL14X4202SF

14"W X 42"H HALF OCTAGON TOP LEFT SURFACE MOUNT PVC GABLE VENT: FUNCTIONAL, W/ 2"W X 1-1/2"P BRICKMOULD FRAME

**VENTING AREA: 31.62 SQ IN** LOUVER HEIGHT: 2 3/4"

LOUVER QTY: 14

**FRONT** 