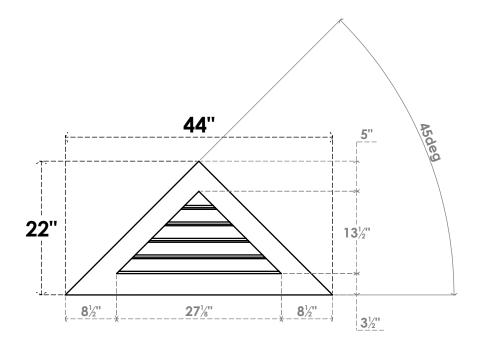

## GVPTR44X2201SF

44"W X 22"H TRIANGLE SURFACE MOUNT PVC GABLE VENT 12/12 PITCH: FUNCTIONAL, W/ 3-1/2"W X 1"P STANDARD FRAME

**VENTING AREA: 13.55 SQ IN** LOUVER HEIGHT: 2 3/4"

LOUVER QTY: 5

**FRONT** 

SIDE