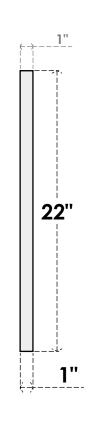

## GVPTR44X2201SF

44"W X 22"H TRIANGLE SURFACE MOUNT PVC GABLE VENT 12/12 PITCH: FUNCTIONAL, W/ 3-1/2"W X 1"P STANDARD FRAME

**VENTING AREA: 13.55 SQ IN** LOUVER HEIGHT: 2 3/4"

LOUVER QTY: 5

**FRONT** 

SIDE