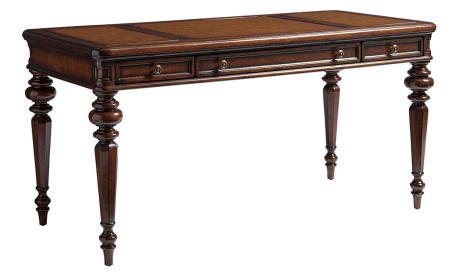

## **Rosslyn Writing Desk**

| Item #:305-412 |                                                                                          |
|----------------|------------------------------------------------------------------------------------------|
| DESCRIPTION    | Traditional styling balances our cloud based storage with three full-extension and self- |
|                | closing drawers for writing implements and personal note cards or stationary, and laptop |
|                | or iPad storage. The faux leather writing surface is classic and practical keeping the   |
|                | Cheery veneers pristine in a warm chestnut brown coloration and complementary aged       |
|                | brass finished drawer knobs.                                                             |
| DIMENSIONS     | 60W x 28D x 30H in.                                                                      |