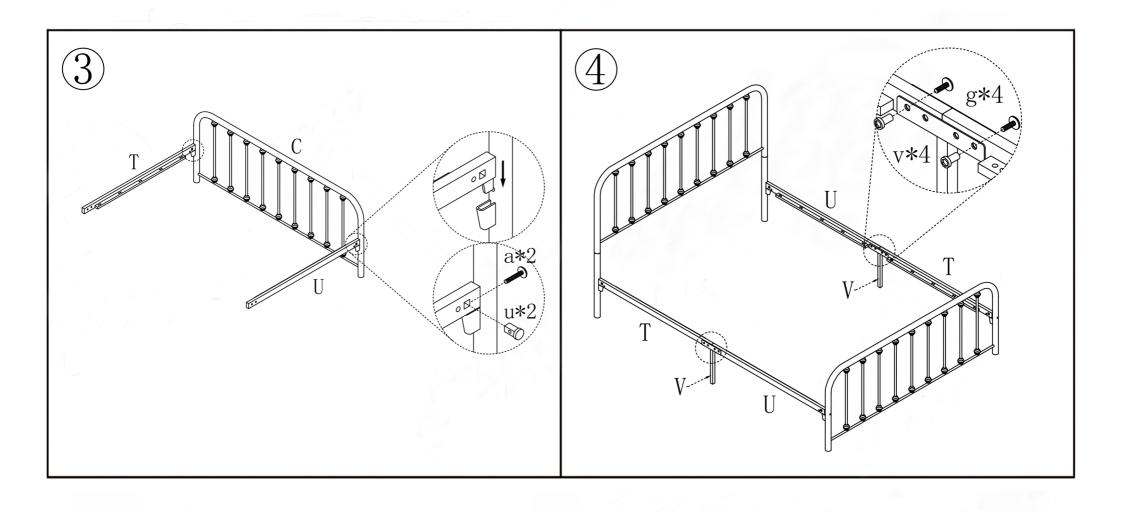

|
| 2PC            | S              | 2PCS        |             | 2PCS        | 2PCS        | 4PCS | 1PCS | 2PCS | 1/4*85<br>4PCS | 1/4*45<br>4PCS | 1/4*37<br>2PCS | 1/4*30<br>8PCS |  |
| f              | g              | u           | V           | W           | X           | у    | 9.1  |      | 14 30          |                |                |                |  |
| <b>@</b>       | 0              | O e         |             |             |             | 5/3  |      |      |                |                |                |                |  |
| 1/4*23<br>4PCS | 1/4*19<br>8PCS | 1/4<br>4PCS | 1/4<br>8PCS | 1/4<br>2PCS | 1/4<br>2PCS | 1PCS |      |      |                |                |                |                |  |

### NOTE: PLEASE DO NOT TIGHTEN THE BOLTS UNTIL ALL FIXED











### Warranty Information:

We warrant this product to be free from defects in materials. This warranty covers one year from the date of original purchase. If you have any query about bed, please contact us.