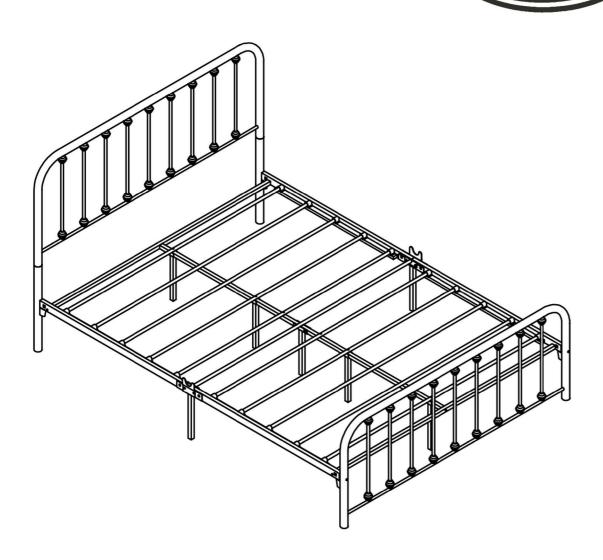

# ASSEMBLY INSTRUCTION <



### NOTES:

- The item is only intended to be used indoors. The product must be assembled and used in accordance with the provisions of the manual.
- It is recommended that assembly is undertaken by about 2 adults. Please read assembly instructions before assembly and strictly adhere to each step outlined. Estimated assembly time is 30 minutes.

#### WARNING:

 WARNIND FOR YOUNG CHILDREN - This product contains small components, please ensure that they are kept away from small children while assembling. 1

## **PARTS LIST**

| A              | В              |             |             | С           |             | 0    |      | P    |                | Q              |                | R              |  |
|----------------|----------------|-------------|-------------|-------------|------