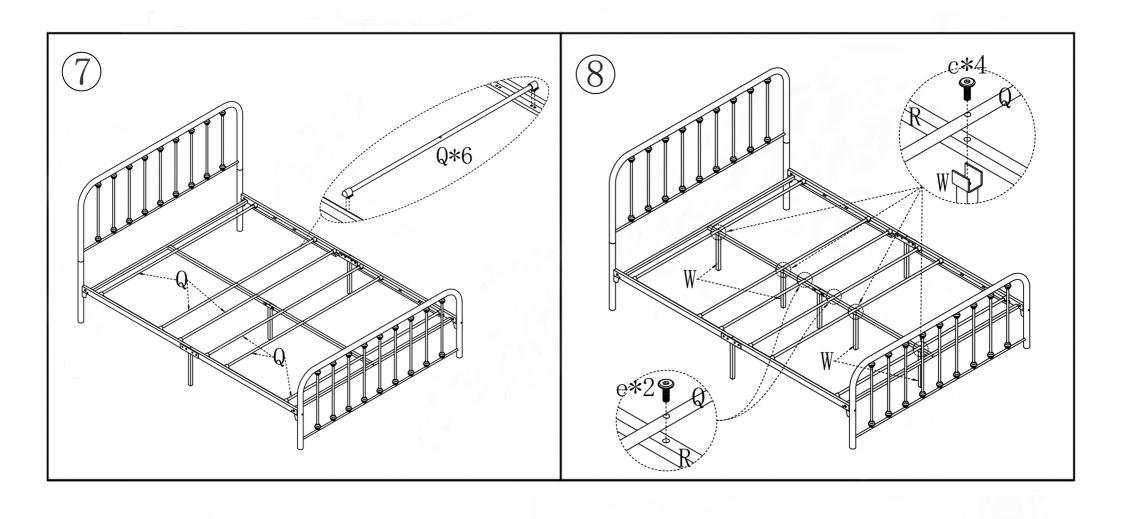

2PC            | S              | 2PCS        |             | 2PCS        | 2PCS        | 4PCS | 1PCS | 2PCS | 1/4*85<br>4PCS | 1/4*45<br>4PCS | 1/4*37<br>2PCS | 1/4*30<br>8PCS |  |
| f              | g              | u           | V           | W           | X           | у    | 9.1  |      | 14 30          |                |                |                |  |
| <b>@</b>       | 0              | O e         |             |             |             | 5/3  |      |      |                |                |                |                |  |
| 1/4*23<br>4PCS | 1/4*19<br>8PCS | 1/4<br>4PCS | 1/4<br>8PCS | 1/4<br>2PCS | 1/4<br>2PCS | 1PCS |      |      |                |                |                |                |  |

### NOTE: PLEASE DO NOT TIGHTEN THE BOLTS UNTIL ALL FIXED











### Warranty Information:

We warrant this product to be free from defects in materials. This warranty covers one year from the date of original purchase. If you have any query about bed, please contact us.