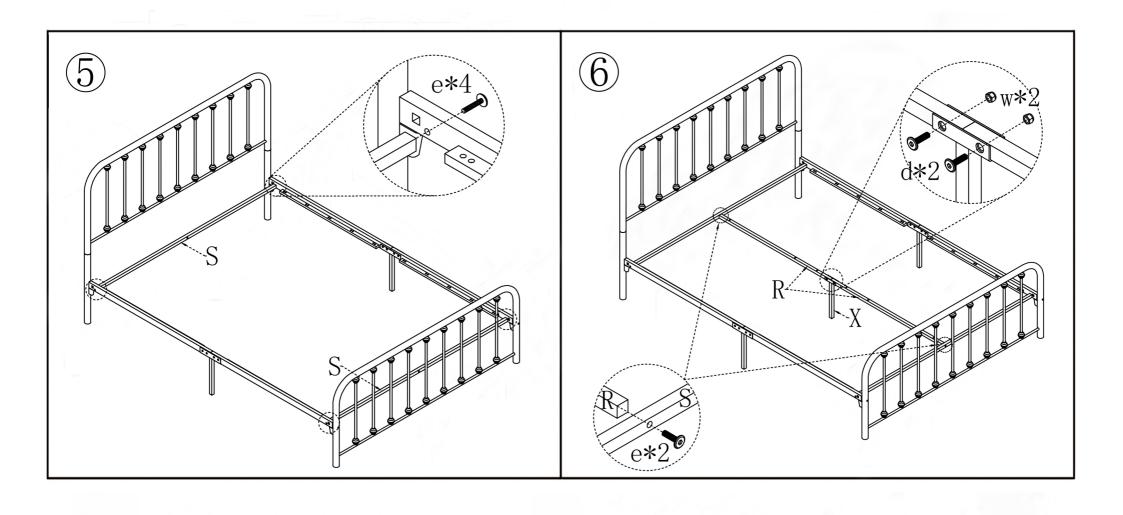

| 2PC            | S              | 2PCS        |             | 2PCS        | 2PCS        | 4PCS | 1PCS | 2PCS | 1/4*85<br>4PCS | 1/4*45<br>4PCS | 1/4*37<br>2PCS | 1/4*30<br>8PCS |  |
| f              | g              | u           | V           | W           | X           | у    | 9.1  |      | 14 30          |                |                |                |  |
| <b>@</b>       | 0              | O e         |             |             |             | 5/3  |      |      |                |                |                |                |  |
| 1/4*23<br>4PCS | 1/4*19<br>8PCS | 1/4<br>4PCS | 1/4<br>8PCS | 1/4<br>2PCS | 1/4<br>2PCS | 1PCS |      |      |                |                |                |                |  |

### NOTE: PLEASE DO NOT TIGHTEN THE BOLTS UNTIL ALL FIXED











### Warranty Information:

We warrant this product to be free from defects in materials. This warranty covers one year from the date of original purchase. If you have any query about bed, please contact us.