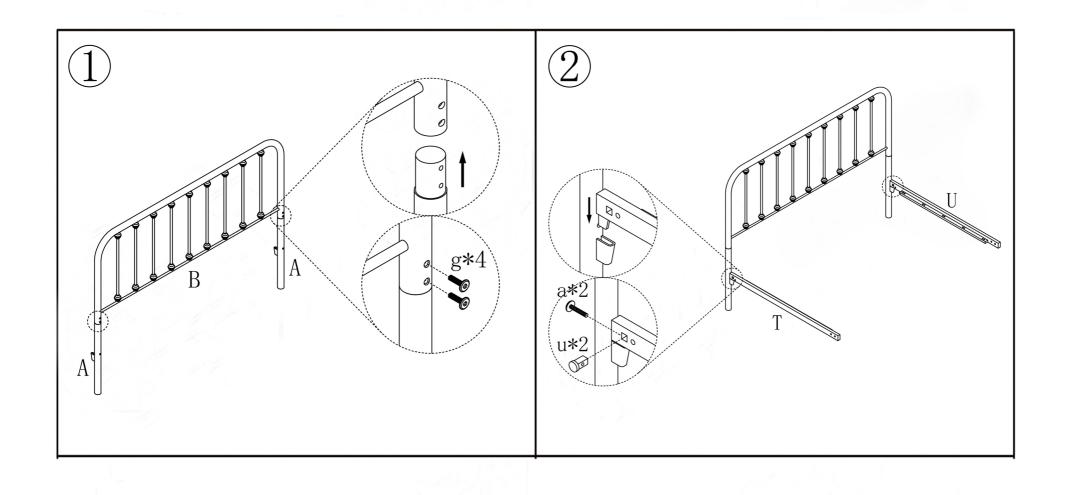

|
| 2PC            | S              | 2PCS        |             | 2PCS        | 2PCS        | 4PCS | 1PCS | 2PCS | 1/4*85<br>4PCS | 1/4*45<br>4PCS | 1/4*37<br>2PCS | 1/4*30<br>8PCS |  |
| f              | g              | u           | V           | W           | X           | у    | 9.1  |      | 14 30          |                |                |                |  |
| <b>@</b>       | 0              | O e         |             |             |             | 5/3  |      |      |                |                |                |                |  |
| 1/4*23<br>4PCS | 1/4*19<br>8PCS | 1/4<br>4PCS | 1/4<br>8PCS | 1/4<br>2PCS | 1/4<br>2PCS | 1PCS |      |      |                |                |                |                |  |

### NOTE: PLEASE DO NOT TIGHTEN THE BOLTS UNTIL ALL FIXED











### Warranty Information:

We warrant this product to be free from defects in materials. This warranty covers one year from the date of original purchase. If you have any query about bed, please contact us.