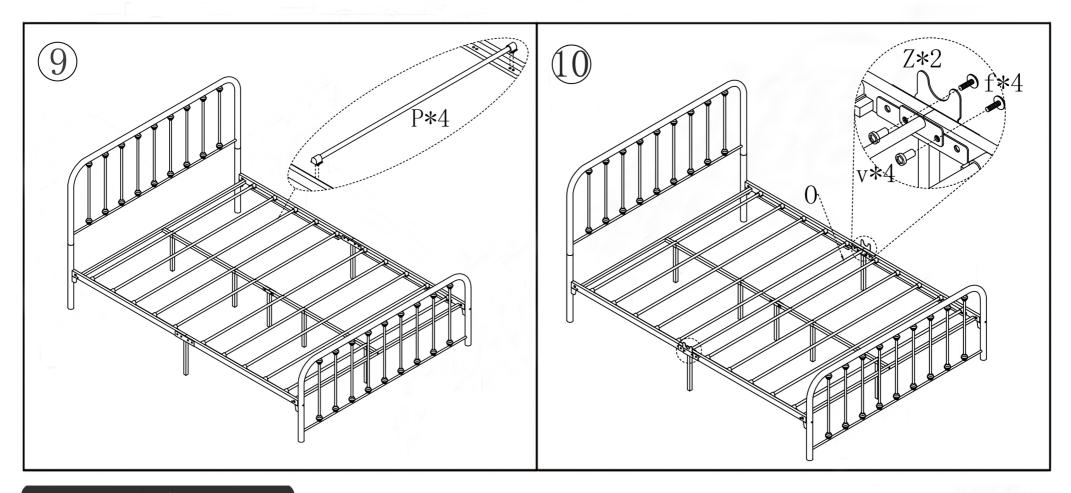

C            | S              | 2PCS        |             | 2PCS        | 2PCS        | 4PCS | 1PCS | 2PCS | 1/4*85<br>4PCS | 1/4*45<br>4PCS | 1/4*37<br>2PCS | 1/4*30<br>8PCS |  |
| f              | g              | u           | V           | W           | X           | у    | 9.1  |      | 14 30          |                |                |                |  |
| <b>@</b>       | 0              | O e         |             |             |             | 5/3  |      |      |                |                |                |                |  |
| 1/4*23<br>4PCS | 1/4*19<br>8PCS | 1/4<br>4PCS | 1/4<br>8PCS | 1/4<br>2PCS | 1/4<br>2PCS | 1PCS |      |      |                |                |                |                |  |

### NOTE: PLEASE DO NOT TIGHTEN THE BOLTS UNTIL ALL FIXED











### Warranty Information:

We warrant this product to be free from defects in materials. This warranty covers one year from the date of original purchase. If you have any query about bed, please contact us.