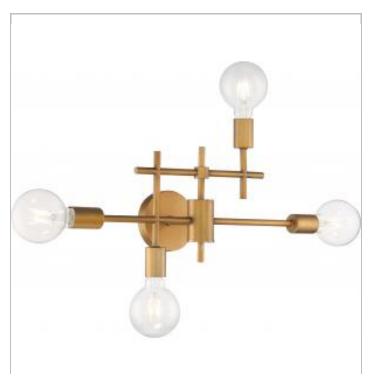

## General

| Finish                    | Aged Gold |
|---------------------------|-----------|
| Number of Lamps           | 4         |
| Height (in.)              | 13.25     |
| Width (in.)               | 22.50     |
| Extension (in.)           | 6.00      |
| Indoor or Outdoor Fixture | Indoor    |