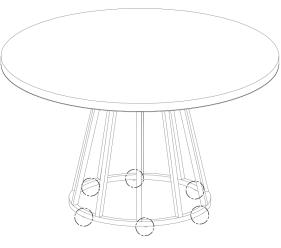

## ASSEMBLY INSTRUCTIONS | ROUND DINING TABLE

| PA | PARTS CHECKLIST  |  |  |
|----|------------------|--|--|
| А  | Table Top (1pc)  |  |  |
| В  | Metal Base (1pc) |  |  |

|  | HARDWARE CHECKLIST |   |                      |  |  |
|--|--------------------|---|----------------------|--|--|
|  | 01                 | 0 | Bolt (4pcs)          |  |  |
|  | 02                 | 0 | Flat Washer (4pcs)   |  |  |
|  | 03                 | P | Spring Washer (4pcs) |  |  |
|  | 04                 |   | Allen Key (1pc)      |  |  |