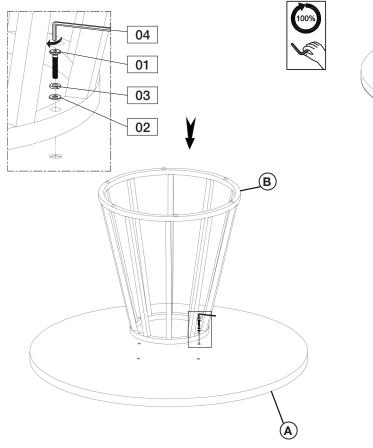

|  |  |
|--|--------------------|---|----------------------|--|--|
|  | 01                 | 0 | Bolt (4pcs)          |  |  |
|  | 02                 | 0 | Flat Washer (4pcs)   |  |  |
|  | 03                 | P | Spring Washer (4pcs) |  |  |
|  | 04                 |   | Allen Key (1pc)      |  |  |

A



Please do not begin assembly or discard any packaging until you have checked that all the parts and hardware are present. Follow instructions closely as deviation from them may void your warranty and present a possible safety risk. It is recommended that assembly is done on a soft surface to avoid any damage. Re-tighten the screws every six months. Wipe down all surfaces weekly with a clean cloth. Do not clean any surfaces with harsh abrasives or chemicals.

Step 1