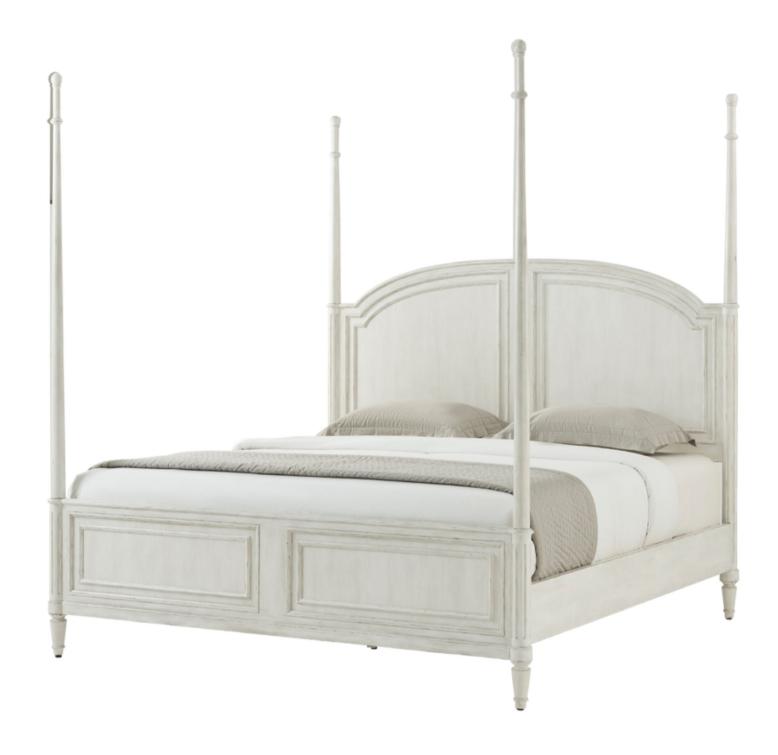

## The Vale US King Bed

TA83002.C150

Four Poster US King Bed

Beech and Veneered

Arched Paneled Headboard with Baton Posts

Paneled Low Footboard with Baton Posts

On Turned Tapering Legs

Cappings for High-Low / Low-Low Included

- Shown in Nora Finish
- $\blacktriangleright$  For US King mattress 76 x 80" / 193 x 203cm
- Please note the finish on this piece is distressed.

W 81½ x D 85¼ x H 89 inches

Bed Size Options: US King

Other Options:Nora Finish

Material(s): Beech, Maple Veneer

Collection: The Tavel Collection

Style: Classic / Casual Classic

Type: Bedroom / Beds

Side and Front Rail Apron Clearance: 8½ inches Support Rail to Top of Side Rail Clearance: 5½ inches