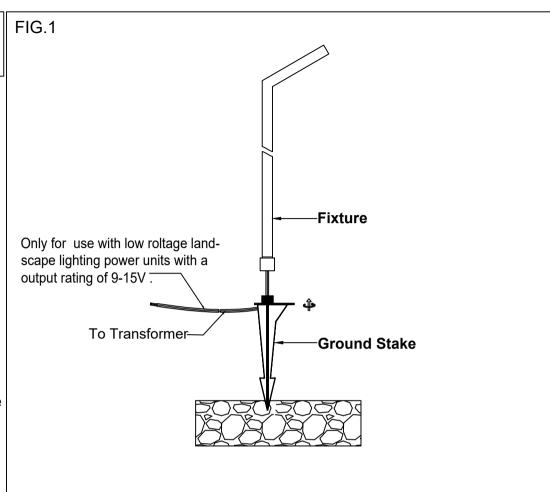

#### **SAVE THESE INSTRUCTIONS:**

Note: This Luminaire is designed for use with 9-15 volt landscape systems. Connection to other systems may cause premature failure or non-intended operation.

## **LUMINAIRE MOUNTING:** (for typical ground stake mounting)

- 1.To prevent electrical shock, disconnect transformer from electrical supply before installation or service.
- 2.Run wire from Luminaire through mounting hole in top of ground stake.
- 3.Attach Luminaire to ground stake by threading to the mounting hole in stake until it fits snuggly against the bottom of stem.
- 4.Place stake in desired position and insert into ground until the flange of stake is flush with ground.
- 5.Strip the two wire leads from the Luminaire and connect to the main supply wire using the provided silicone filled wirenut. Silicone filled nuts are intended for one-time use. Wire Nut Capacity -2 pcs 18 AWG2 pcs 12 AWG