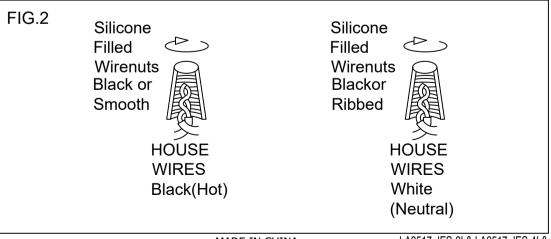

## **LUMINAIRE MOUNTING:** (for typical ground stake mounting)

- 1.To prevent electrical shock, disconnect transformer from electrical supply before installation or service.
- 2.Run wire from Luminaire through mounting hole in top of ground stake.
- 3.Attach Luminaire to ground stake by threading to the mounting hole in stake until it fits snuggly against the bottom of stem.
- 4.Place stake in desired position and insert into ground until the flange of stake is flush with ground.
- 5.Strip the two wire leads from the Luminaire and connect to the main supply wire using the provided silicone filled wirenut. Silicone filled nuts are intended for one-time use. Wire Nut Capacity -2 pcs 18 AWG2 pcs 12 AWG